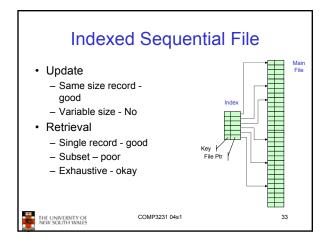

aphical Interchange Format image    |
| file.hlp  | Help file                                        |
| file.html | World Wide Web HyperText Markup Language documer |
| file.jpg  | Still picture encoded with the JPEG standard     |
| file.mp3  | Music encoded in MPEG layer 3 audio format       |
| file.mpg  | Movie encoded with the MPEG standard             |
| file.o    | Object file (compiler output, not yet linked)    |
| file.pdf  | Portable Document Format file                    |
| file.ps   | PostScript file                                  |
| file.tex  | Input for the TEX formatting program             |
| file.txt  | General text file                                |
| file.zip  | Compressed archive                               |

























































































| UNIX Access Permissions                                           |                 |        |             |        |       |            |    |  |
|-------------------------------------------------------------------|-----------------|--------|-------------|--------|-------|------------|----|--|
| total 1704                                                        |                 |        |             |        |       |            |    |  |
| drwxr-x                                                           | 3 kevine        | kevine | 4096        | Oct 14 | 08:13 |            |    |  |
| drwxr-x                                                           | 3 kevine        | kevine | 4096        | Oct 14 | 08:14 |            |    |  |
| drwxr-x