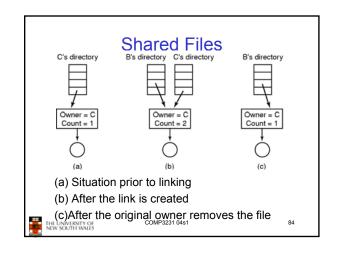

ecute permission for directory?                                 |                 |        |             |        |       |            |    |  |
| <ul> <li>Permission to access files in the directory</li> </ul>   |                 |        |             |        |       |            |    |  |
| <ul> <li>To list a directory requires read permissions</li> </ul> |                 |        |             |        |       |            |    |  |
| <ul> <li>What about drwxr-x-x?</li> </ul>                         |                 |        |             |        |       |            |    |  |
| THE UNIVERS                                                       | ITY OF<br>WALES | COM    | MP3231 04s1 |        |       |            | 54 |  |