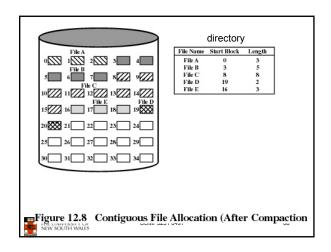

| eniac3.jpg | r  |  |
| Execute permission for directory?                                 |                 |        |             |        |       |            |    |  |
| <ul> <li>Permission to access files in the directory</li> </ul>   |                 |        |             |        |       |            |    |  |
| <ul> <li>To list a directory requires read permissions</li> </ul> |                 |        |             |        |       |            |    |  |
| <ul> <li>What about drwxr-x-x?</li> </ul>                         |                 |        |             |        |       |            |    |  |
| THE UNIVERS                                                       | ITY OF<br>WALES | COM    | MP3231 04s1 |        |       |            | 54 |  |