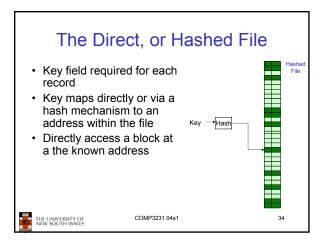

hical Interchange Format image    |
| file.hlp  | Help file                                        |
| file.html | World Wide Web HyperText Markup Language documer |
| file.jpg  | Still picture encoded with the JPEG standard     |
| file.mp3  | Music encoded in MPEG layer 3 audio format       |
| file.mpg  | Movie encoded with the MPEG standard             |
| file.o    | Object file (compiler output, not yet linked)    |
| file.pdf  | Portable Document Format file                    |
| file.ps   | PostScript file                                  |
| file.tex  | Input for the TEX formatting program             |
| file.txt  | General text file                                |
| file.zip  | Compressed archive                               |

























































































| UNIX Access Permissions                                           |                 |        |             |        |       |            |    |  |
|-------------------------------------------------------------------|-----------------|--------|-------------|--------|-------|------------|----|--|
| total 1704                                                        |                 |        |             |        |       |            |    |  |
| drwxr-x                                                           | 3 kevine        | kevine | 4096        | Oct 14 | 08:13 |            |    |  |
| drwxr-x                                                           | 3 kevine        | kevine | 4096        | Oct 14 | 08:14 |            |    |  |
| drwxr-x