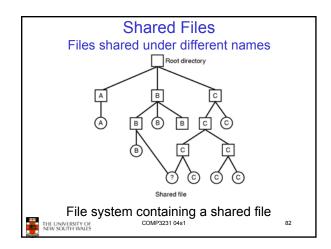

| Execute permission for directory?                                 |                 |        |             |        |       |            |    |  |
| <ul> <li>Permission to access files in the directory</li> </ul>   |                 |        |             |        |       |            |    |  |
| <ul> <li>To list a directory requires read permissions</li> </ul> |                 |        |             |        |       |            |    |  |
| <ul> <li>What about drwxr-x-x?</li> </ul>                         |                 |        |             |        |       |            |    |  |
| THE UNIVERS                                                       | ITY OF<br>WALES | COM    | MP3231 04s1 |        |       |            | 54 |  |