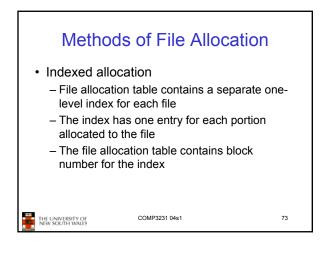

ac3.jpg | r  |  |
| Execute permission for directory?                                 |                 |        |             |        |       |            |    |  |
| <ul> <li>Permission to access files in the directory</li> </ul>   |                 |        |             |        |       |            |    |  |
| <ul> <li>To list a directory requires read permissions</li> </ul> |                 |        |             |        |       |            |    |  |
| <ul> <li>What about drwxr-x-x?</li> </ul>                         |                 |        |             |        |       |            |    |  |
| THE UNIVERS                                                       | ITY OF<br>WALES | COM    | MP3231 04s1 |        |       |            | 54 |  |