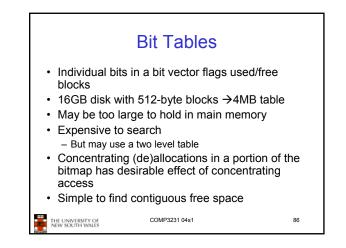

e permission for directory?                                 |                 |        |             |        |       |            |    |  |
| <ul> <li>Permission to access files in the directory</li> </ul>   |                 |        |             |        |       |            |    |  |
| <ul> <li>To list a directory requires read permissions</li> </ul> |                 |        |             |        |       |            |    |  |
| <ul> <li>What about drwxr-x-x?</li> </ul>                         |                 |        |             |        |       |            |    |  |
| THE UNIVERS                                                       | ITY OF<br>WALES | COM    | MP3231 04s1 |        |       |            | 54 |  |