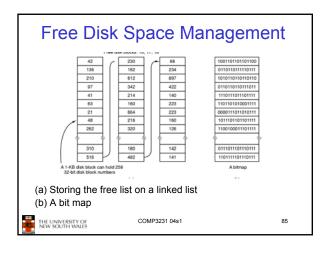

ute permission for directory?                                 |                 |        |             |        |       |            |    |  |
| <ul> <li>Permission to access files in the directory</li> </ul>   |                 |        |             |        |       |            |    |  |
| <ul> <li>To list a directory requires read permissions</li> </ul> |                 |        |             |        |       |            |    |  |
| <ul> <li>What about drwxr-x-x?</li> </ul>                         |                 |        |             |        |       |            |    |  |
| THE UNIVERS                                                       | ITY OF<br>WALES | COM    | MP3231 04s1 |        |       |            | 54 |  |