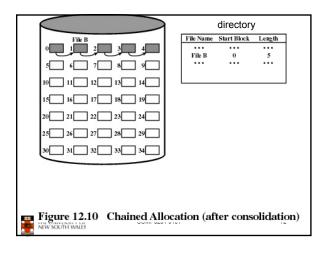

niac3.jpg | r  |  |
| Execute permission for directory?                                 |                 |        |             |        |       |            |    |  |
| <ul> <li>Permission to access files in the directory</li> </ul>   |                 |        |             |        |       |            |    |  |
| <ul> <li>To list a directory requires read permissions</li> </ul> |                 |        |             |        |       |            |    |  |
| <ul> <li>What about drwxr-x-x?</li> </ul>                         |                 |        |             |        |       |            |    |  |
| THE UNIVERS                                                       | ITY OF<br>WALES | COM    | MP3231 04s1 |        |       |            | 54 |  |