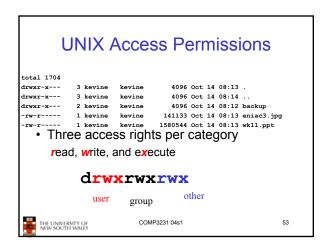

| UNIX Access Permissions                                           |                 |        |             |        |       |            |    |  |
|-------------------------------------------------------------------|-----------------|--------|-------------|--------|-------|------------|----|--|
| total 1704                                                        |                 |        |             |        |       |            |    |  |
| drwxr-x                                                           | 3 kevine        | kevine | 4096        | Oct 14 | 08:13 |            |    |  |
| drwxr-x                                                           | 3 kevine        | kevine | 4096        | Oct 14 | 08:14 |            |    |  |
| drwxr-x                                                           | 2 kevine        |        |             |        |       | backup     |    |  |
| -rw-r                                                             | 1 kevine        |        |             |        |       | eniac3.jpg | r  |  |
| Execute permission for directory?                                 |                 |        |             |        |       |            |    |  |
| <ul> <li>Permission to access files in the directory</li> </ul>   |                 |        |             |        |       |            |    |  |
| <ul> <li>To list a directory requires read permissions</li> </ul> |                 |        |             |        |       |            |    |  |
| <ul> <li>What about drwxr-x-x?</li> </ul>                         |                 |        |             |        |       |            |    |  |
| THE UNIVERS                                                       | ITY OF<br>WALES | COM    | MP3231 04s1 |        |       |            | 54 |  |