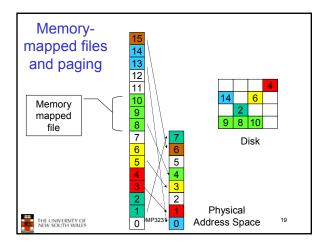

|           | File Naming                                      |
|-----------|--------------------------------------------------|
|           |                                                  |
| Extension | Meaning                                          |
| file.bak  | Backup file                                      |
| file.c    | C source program                                 |
| file.gif  | Compuserve Graphical Interchange Format image    |
| file.hlp  | Help file                                        |
| file.html | World Wide Web HyperText Markup Language documer |
| file.jpg  | Still picture encoded with the JPEG standard     |
| file.mp3  | Music encoded in MPEG layer 3 audio format       |
| file.mpg  | Movie encoded with the MPEG standard             |
| file.o    | Object file (compiler output, not yet linked)    |
| file.pdf  | Portable Document Format file                    |
| file.ps   | PostScript file                                  |
| file.tex  | Input for the TEX formatting program             |
| file.txt  | General text file                                |
| file.zip  | Compressed archive                               |