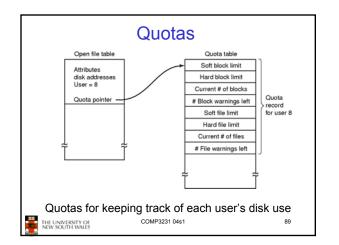

| UNIX Access Permissions                                           |                 |        |             |        |       |            |    |  |
|-------------------------------------------------------------------|-----------------|--------|-------------|--------|-------|------------|----|--|
| total 1704                                                        |                 |        |             |        |       |            |    |  |
| drwxr-x                                                           | 3 kevine        | kevine | 4096        | Oct 14 | 08:13 |            |    |  |
| drwxr-x                                                           | 3 kevine        | kevine | 4096        | Oct 14 | 08:14 |            |    |  |
| drwxr-x                                                           | 2 kevine        |        |             |        |       | backup     |    |  |
| -rw-r                                                             | 1 kevine        |        |             |        |       | eniac3.jpg | r  |  |
| Execute permission for directory?                                 |                 |        |             |        |       |            |    |  |
| <ul> <li>Permission to access files in the directory</li> </ul>   |                 |        |             |        |       |            |    |  |
| <ul> <li>To list a directory requires read permissions</li> </ul> |                 |        |             |        |       |            |    |  |
| <ul> <li>What about drwxr-x-x?</li> </ul>                         |                 |        |             |        |       |            |    |  |
| THE UNIVERS                                                       | ITY OF<br>WALES | COM    | MP3231 04s1 |        |       |            | 54 |  |