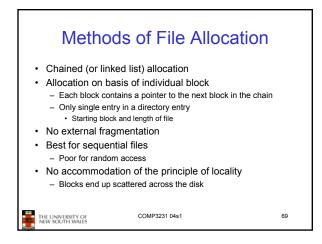

| eniac3.jpg | r  |  |
| Execute permission for directory?                                 |                 |        |             |        |       |            |    |  |
| <ul> <li>Permission to access files in the directory</li> </ul>   |                 |        |             |        |       |            |    |  |
| <ul> <li>To list a directory requires read permissions</li> </ul> |                 |        |             |        |       |            |    |  |
| <ul> <li>What about drwxr-x-x?</li> </ul>                         |                 |        |             |        |       |            |    |  |
| THE UNIVERS                                                       | ITY OF<br>WALES | COM    | MP3231 04s1 |        |       |            | 54 |  |