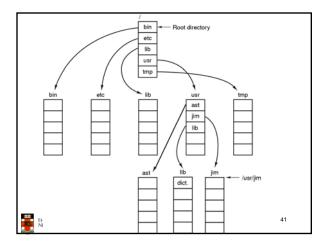

hange Format image    |
| file.hlp  | Help file                                        |
| file.html | World Wide Web HyperText Markup Language documer |
| file.jpg  | Still picture encoded with the JPEG standard     |
| file.mp3  | Music encoded in MPEG layer 3 audio format       |
| file.mpg  | Movie encoded with the MPEG standard             |
| file.o    | Object file (compiler output, not yet linked)    |
| file.pdf  | Portable Document Format file                    |
| file.ps   | PostScript file                                  |
| file.tex  | Input for the TEX formatting program             |
| file.txt  | General text file                                |
| file.zip  | Compressed archive                               |

























































































| UNIX Access Permissions                                           |                 |        |             |        |       |            |    |  |
|-------------------------------------------------------------------|-----------------|--------|-------------|--------|-------|------------|----|--|
| total 1704                                                        |                 |        |             |        |       |            |    |  |
| drwxr-x                                                           | 3 kevine        | kevine | 4096        | Oct 14 | 08:13 |            |    |  |
| drwxr-x                                                           | 3 kevine        | kevine | 4096        | Oct 14 | 08:14 |            |    |  |
| drwxr-x