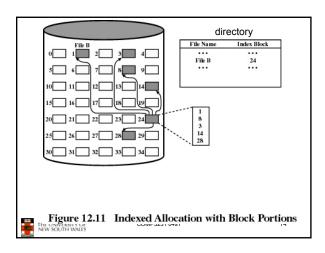

3.jpg | r  |  |
| Execute permission for directory?                                 |                 |        |             |        |       |            |    |  |
| <ul> <li>Permission to access files in the directory</li> </ul>   |                 |        |             |        |       |            |    |  |
| <ul> <li>To list a directory requires read permissions</li> </ul> |                 |        |             |        |       |            |    |  |
| <ul> <li>What about drwxr-x-x?</li> </ul>                         |                 |        |             |        |       |            |    |  |
| THE UNIVERS                                                       | ITY OF<br>WALES | COM    | MP3231 04s1 |        |       |            | 54 |  |