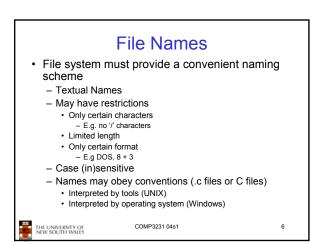

|           | File Naming                                      |
|-----------|--------------------------------------------------|
|           |                                                  |
| Extension | Meaning                                          |
| file.bak  | Backup file                                      |
| file.c    | C source program                                 |
| file.gif  | Compuserve Graphical Interchange Format image    |
| file.hlp  | Help file                                        |
| file.html | World Wide Web HyperText Markup Language documer |
| file.jpg  | Still picture encoded with the JPEG standard     |
| file.mp3  | Music encoded in MPEG layer 3 audio format       |
| file.mpg  | Movie encoded with the MPEG standard             |
| file.o    | Object file (compiler output, not yet linked)    |
| file.pdf  | Portable Document Format file                    |
| file.ps   | PostScript file                                  |
| file.tex  | Input for the TEX formatting program             |
| file.txt  | General text file                                |
| file.zip  | Compressed archive                               |