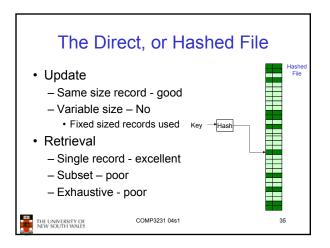

cal Interchange Format image    |
| file.hlp  | Help file                                        |
| file.html | World Wide Web HyperText Markup Language documer |
| file.jpg  | Still picture encoded with the JPEG standard     |
| file.mp3  | Music encoded in MPEG layer 3 audio format       |
| file.mpg  | Movie encoded with the MPEG standard             |
| file.o    | Object file (compiler output, not yet linked)    |
| file.pdf  | Portable Document Format file                    |
| file.ps   | PostScript file                                  |
| file.tex  | Input for the TEX formatting program             |
| file.txt  | General text file                                |
| file.zip  | Compressed archive                               |

























































































| UNIX Access Permissions                                           |                 |        |             |        |       |            |    |  |
|-------------------------------------------------------------------|-----------------|--------|-------------|--------|-------|------------|----|--|
| total 1704                                                        |                 |        |             |        |       |            |    |  |
| drwxr-x                                                           | 3 kevine        | kevine | 4096        | Oct 14 | 08:13 |            |    |  |
| drwxr-x                                                           | 3 kevine        | kevine | 4096        | Oct 14 | 08:14 |            |    |  |
| drwxr-x