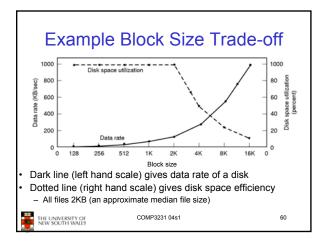

|        |       | eniac3.jpg | r  |  |
| Execute permission for directory?                                 |                 |        |             |        |       |            |    |  |
| <ul> <li>Permission to access files in the directory</li> </ul>   |                 |        |             |        |       |            |    |  |
| <ul> <li>To list a directory requires read permissions</li> </ul> |                 |        |             |        |       |            |    |  |
| <ul> <li>What about drwxr-x-x?</li> </ul>                         |                 |        |             |        |       |            |    |  |
| THE UNIVERS                                                       | ITY OF<br>WALES | COM    | MP3231 04s1 |        |       |            | 54 |  |