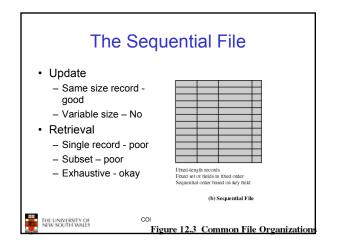

serve Graphical Interchange Format image    |
| file.hlp  | Help file                                        |
| file.html | World Wide Web HyperText Markup Language documer |
| file.jpg  | Still picture encoded with the JPEG standard     |
| file.mp3  | Music encoded in MPEG layer 3 audio format       |
| file.mpg  | Movie encoded with the MPEG standard             |
| file.o    | Object file (compiler output, not yet linked)    |
| file.pdf  | Portable Document Format file                    |
| file.ps   | PostScript file                                  |
| file.tex  | Input for the TEX formatting program             |
| file.txt  | General text file                                |
| file.zip  | Compressed archive                               |

























































































| UNIX Access Permissions                                           |                 |        |             |        |       |            |    |  |
|-------------------------------------------------------------------|-----------------|--------|-------------|--------|-------|------------|----|--|
| total 1704                                                        |                 |        |             |        |       |            |    |  |
| drwxr-x                                                           | 3 kevine        | kevine | 4096        | Oct 14 | 08:13 |            |    |  |
| drwxr-x                                                           | 3 kevine        | kevine | 4096        | Oct 14 | 08:14 |            |    |  |
| drw