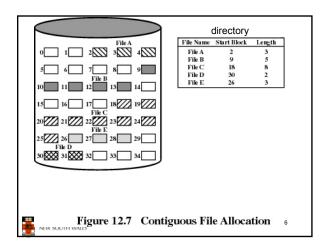

|       | eniac3.jpg | r  |  |
| Execute permission for directory?                                 |                 |        |             |        |       |            |    |  |
| <ul> <li>Permission to access files in the directory</li> </ul>   |                 |        |             |        |       |            |    |  |
| <ul> <li>To list a directory requires read permissions</li> </ul> |                 |        |             |        |       |            |    |  |
| <ul> <li>What about drwxr-x-x?</li> </ul>                         |                 |        |             |        |       |            |    |  |
| THE UNIVERS                                                       | ITY OF<br>WALES | COM    | MP3231 04s1 |        |       |            | 54 |  |