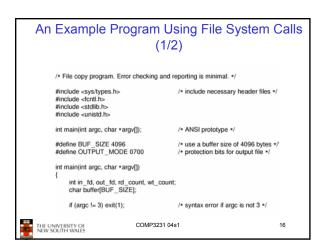

|
| file.gif  | Compuserve Graphical Interchange Format image    |
| file.hlp  | Help file                                        |
| file.html | World Wide Web HyperText Markup Language documer |
| file.jpg  | Still picture encoded with the JPEG standard     |
| file.mp3  | Music encoded in MPEG layer 3 audio format       |
| file.mpg  | Movie encoded with the MPEG standard             |
| file.o    | Object file (compiler output, not yet linked)    |
| file.pdf  | Portable Document Format file                    |
| file.ps   | PostScript file                                  |
| file.tex  | Input for the TEX formatting program             |
| file.txt  | General text file                                |
| file.zip  | Compressed archive                               |

























































































| UNIX Access Permissions                                           |                 |        |             |        |       |            |    |  |
|-------------------------------------------------------------------|-----------------|--------|-------------|--------|-------|------------|----|--|
| total 1704                                                        |                 |        |             |        |       |            |    |  |
| drwxr-x                                                           | 3 kevine        | kevine | 4096        | Oct 14 | 08:13 |            |    |  |
| drwxr-x                                                           | 3 kevine        | kevine | 4096        | Oct 14 | 08:14 |