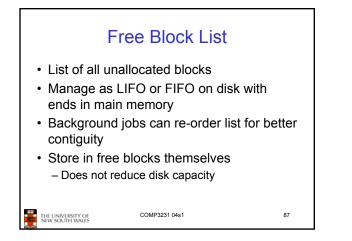

permission for directory?                                 |                 |        |             |        |       |            |    |  |
| <ul> <li>Permission to access files in the directory</li> </ul>   |                 |        |             |        |       |            |    |  |
| <ul> <li>To list a directory requires read permissions</li> </ul> |                 |        |             |        |       |            |    |  |
| <ul> <li>What about drwxr-x-x?</li> </ul>                         |                 |        |             |        |       |            |    |  |
| THE UNIVERS                                                       | ITY OF<br>WALES | COM    | MP3231 04s1 |        |       |            | 54 |  |