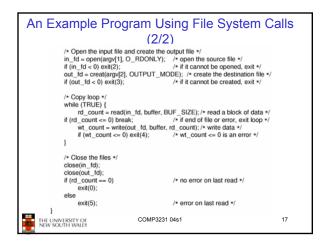

|
| file.gif  | Compuserve Graphical Interchange Format image    |
| file.hlp  | Help file                                        |
| file.html | World Wide Web HyperText Markup Language documer |
| file.jpg  | Still picture encoded with the JPEG standard     |
| file.mp3  | Music encoded in MPEG layer 3 audio format       |
| file.mpg  | Movie encoded with the MPEG standard             |
| file.o    | Object file (compiler output, not yet linked)    |
| file.pdf  | Portable Document Format file                    |
| file.ps   | PostScript file                                  |
| file.tex  | Input for the TEX formatting program             |
| file.txt  | General text file                                |
| file.zip  | Compressed archive                               |

























































































| UNIX Access Permissions                                           |                 |        |             |        |       |            |    |  |
|-------------------------------------------------------------------|-----------------|--------|-------------|--------|-------|------------|----|--|
| total 1704                                                        |                 |        |             |        |       |            |    |  |
| drwxr-x                                                           | 3 kevine        | kevine | 4096        | Oct 14 | 08:13 |            |    |  |
| drwxr-x                                                           | 3 kevine        | kevine | 4096        | Oct 14 | 08:14 |