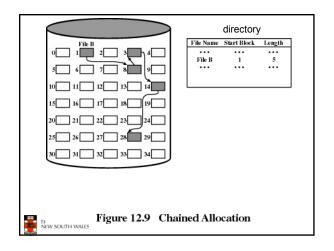

| eniac3.jpg | r  |  |
| Execute permission for directory?                                 |                 |        |             |        |       |            |    |  |
| <ul> <li>Permission to access files in the directory</li> </ul>   |                 |        |             |        |       |            |    |  |
| <ul> <li>To list a directory requires read permissions</li> </ul> |                 |        |             |        |       |            |    |  |
| <ul> <li>What about drwxr-x-x?</li> </ul>                         |                 |        |             |        |       |            |    |  |
| THE UNIVERS                                                       | ITY OF<br>WALES | COM    | MP3231 04s1 |        |       |            | 54 |  |