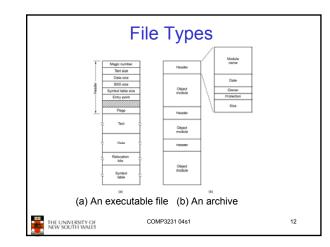

|
| file.gif  | Compuserve Graphical Interchange Format image    |
| file.hlp  | Help file                                        |
| file.html | World Wide Web HyperText Markup Language documer |
| file.jpg  | Still picture encoded with the JPEG standard     |
| file.mp3  | Music encoded in MPEG layer 3 audio format       |
| file.mpg  | Movie encoded with the MPEG standard             |
| file.o    | Object file (compiler output, not yet linked)    |
| file.pdf  | Portable Document Format file                    |
| file.ps   | PostScript file                                  |
| file.tex  | Input for the TEX formatting program             |
| file.txt  | General text file                                |
| file.zip  | Compressed archive                               |

























































































| UNIX Access Permissions                                           |                 |        |             |        |       |            |    |  |
|-------------------------------------------------------------------|-----------------|--------|-------------|--------|-------|------------|----|--|
| total 1704                                                        |                 |        |             |        |       |            |    |  |
| drwxr-x                                                           | 3 kevine        | kevine | 4096        | Oct 14 | 08:13 |            |    |  |
| drwxr-x                                                           | 3 kevine        | kevine | 4096        | Oct 14 | 08