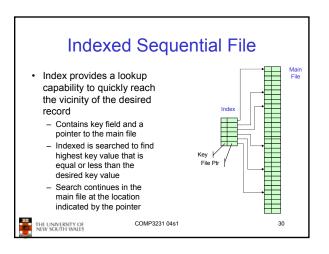

rve Graphical Interchange Format image    |
| file.hlp  | Help file                                        |
| file.html | World Wide Web HyperText Markup Language documer |
| file.jpg  | Still picture encoded with the JPEG standard     |
| file.mp3  | Music encoded in MPEG layer 3 audio format       |
| file.mpg  | Movie encoded with the MPEG standard             |
| file.o    | Object file (compiler output, not yet linked)    |
| file.pdf  | Portable Document Format file                    |
| file.ps   | PostScript file                                  |
| file.tex  | Input for the TEX formatting program             |
| file.txt  | General text file                                |
| file.zip  | Compressed archive                               |

























































































| UNIX Access Permissions                                           |                 |        |             |        |       |            |    |  |
|-------------------------------------------------------------------|-----------------|--------|-------------|--------|-------|------------|----|--|
| total 1704                                                        |                 |        |             |        |       |            |    |  |
| drwxr-x                                                           | 3 kevine        | kevine | 4096        | Oct 14 | 08:13 |            |    |  |
| drwxr-x                                                           | 3 kevine        | kevine | 4096        | Oct 14 | 08:14 |            |    |  |
| drwxr