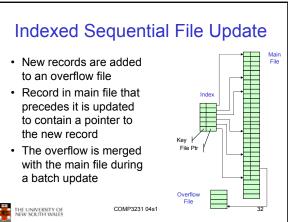

Graphical Interchange Format image    |
| file.hlp  | Help file                                        |
| file.html | World Wide Web HyperText Markup Language documer |
| file.jpg  | Still picture encoded with the JPEG standard     |
| file.mp3  | Music encoded in MPEG layer 3 audio format       |
| file.mpg  | Movie encoded with the MPEG standard             |
| file.o    | Object file (compiler output, not yet linked)    |
| file.pdf  | Portable Document Format file                    |
| file.ps   | PostScript file                                  |
| file.tex  | Input for the TEX formatting program             |
| file.txt  | General text file                                |
| file.zip  | Compressed archive                               |

























































































| UNIX Access Permissions                                           |                 |        |             |        |       |            |    |  |
|-------------------------------------------------------------------|-----------------|--------|-------------|--------|-------|------------|----|--|
| total 1704                                                        |                 |        |             |        |       |            |    |  |
| drwxr-x                                                           | 3 kevine        | kevine | 4096        | Oct 14 | 08:13 |            |    |  |
| drwxr-x                                                           | 3 kevine        | kevine | 4096        | Oct 14 | 08:14 |            |    |  |
| drwxr-x