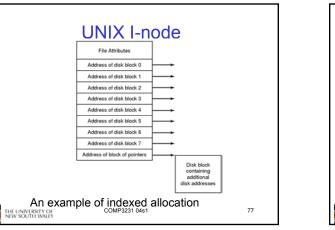

| r  |  |
| Execute permission for directory?                                 |                 |        |             |        |       |            |    |  |
| <ul> <li>Permission to access files in the directory</li> </ul>   |                 |        |             |        |       |            |    |  |
| <ul> <li>To list a directory requires read permissions</li> </ul> |                 |        |             |        |       |            |    |  |
| <ul> <li>What about drwxr-x-x?</li> </ul>                         |                 |        |             |        |       |            |    |  |
| THE UNIVERS                                                       | ITY OF<br>WALES | COM    | MP3231 04s1 |        |       |            | 54 |  |