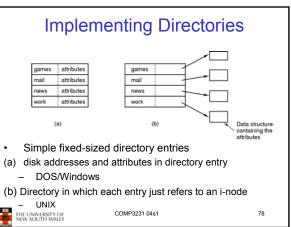

r  |  |
| Execute permission for directory?                                 |                 |        |             |        |       |            |    |  |
| <ul> <li>Permission to access files in the directory</li> </ul>   |                 |        |             |        |       |            |    |  |
| <ul> <li>To list a directory requires read permissions</li> </ul> |                 |        |             |        |       |            |    |  |
| <ul> <li>What about drwxr-x-x?</li> </ul>                         |                 |        |             |        |       |            |    |  |
| THE UNIVERS                                                       | ITY OF<br>WALES | COM    | MP3231 04s1 |        |       |            | 54 |  |