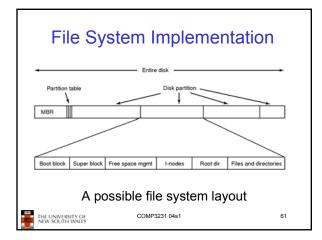

|        |       | eniac3.jpg | r  |  |
| Execute permission for directory?                                 |                 |        |             |        |       |            |    |  |
| <ul> <li>Permission to access files in the directory</li> </ul>   |                 |        |             |        |       |            |    |  |
| <ul> <li>To list a directory requires read permissions</li> </ul> |                 |        |             |        |       |            |    |  |
| <ul> <li>What about drwxr-x-x?</li> </ul>                         |                 |        |             |        |       |            |    |  |
| THE UNIVERS                                                       | ITY OF<br>WALES | COM    | MP3231 04s1 |        |       |            | 54 |  |