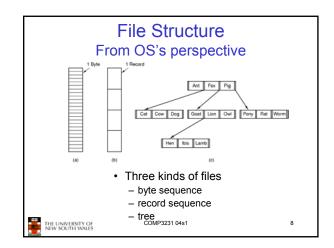

|
| file.gif  | Compuserve Graphical Interchange Format image    |
| file.hlp  | Help file                                        |
| file.html | World Wide Web HyperText Markup Language documer |
| file.jpg  | Still picture encoded with the JPEG standard     |
| file.mp3  | Music encoded in MPEG layer 3 audio format       |
| file.mpg  | Movie encoded with the MPEG standard             |
| file.o    | Object file (compiler output, not yet linked)    |
| file.pdf  | Portable Document Format file                    |
| file.ps   | PostScript file                                  |
| file.tex  | Input for the TEX formatting program             |
| file.txt  | General text file                                |
| file.zip  | Compressed archive                               |

























































































| UNIX Access Permissions                                           |                 |        |             |        |       |            |    |  |
|-------------------------------------------------------------------|-----------------|--------|-------------|--------|-------|------------|----|--|
| total 1704                                                        |                 |        |             |        |       |            |    |  |
| drwxr-x                                                           | 3 kevine        | kevine | 4096        | Oct 14 | 08:13 |            |    |  |
| drwxr-x                                                           | 3 kevine        | kevine | 4096        | Oct 1