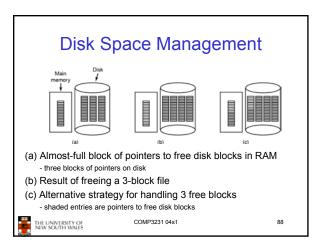

|           | File Naming                                      |
|-----------|--------------------------------------------------|
|           |                                                  |
| Extension | Meaning                                          |
| file.bak  | Backup file                                      |
| file.c    | C source program                                 |
| file.gif  | Compuserve Graphical Interchange Format image    |
| file.hlp  | Help file                                        |
| file.html | World Wide Web HyperText Markup Language documer |
| file.jpg  | Still picture encoded with the JPEG standard     |
| file.mp3  | Music encoded in MPEG layer 3 audio format       |
| file.mpg  | Movie encoded with the MPEG standard             |
| file.o    | Object file (compiler output, not yet linked)    |
| file.pdf  | Portable Document Format file                    |
| file.ps   | PostScript file                                  |
| file.tex  | Input for the TEX formatting program             |
| file.txt  | General text file                                |
| file.zip  | Compressed archive                               |