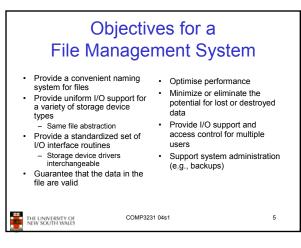

|           | File Naming                                      |
|-----------|--------------------------------------------------|
|           |                                                  |
| Extension | Meaning                                          |
| file.bak  | Backup file                                      |
| file.c    | C source program                                 |
| file.gif  | Compuserve Graphical Interchange Format image    |
| file.hlp  | Help file                                        |
| file.html | World Wide Web HyperText Markup Language documer |
| file.jpg  | Still picture encoded with the JPEG standard     |
| file.mp3  | Music encoded in MPEG layer 3 audio format       |
| file.mpg  | Movie encoded with the MPEG standard             |
| file.o    | Ob