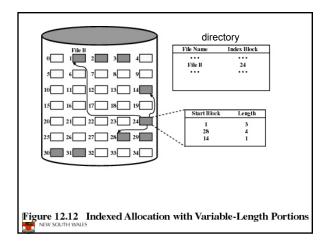

jpg | r  |  |
| Execute permission for directory?                                 |                 |        |             |        |       |            |    |  |
| <ul> <li>Permission to access files in the directory</li> </ul>   |                 |        |             |        |       |            |    |  |
| <ul> <li>To list a directory requires read permissions</li> </ul> |                 |        |             |        |       |            |    |  |
| <ul> <li>What about drwxr-x-x?</li> </ul>                         |                 |        |             |        |       |            |    |  |
| THE UNIVERS                                                       | ITY OF<br>WALES | COM    | MP3231 04s1 |        |       |            | 54 |  |