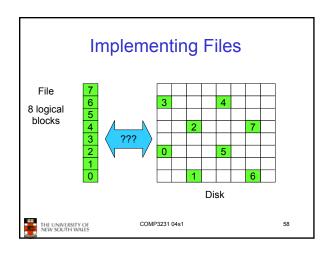

|        |       | eniac3.jpg | r  |  |
| Execute permission for directory?                                 |                 |        |             |        |       |            |    |  |
| <ul> <li>Permission to access files in the directory</li> </ul>   |                 |        |             |        |       |            |    |  |
| <ul> <li>To list a directory requires read permissions</li> </ul> |                 |        |             |        |       |            |    |  |
| <ul> <li>What about drwxr-x-x?</li> </ul>                         |                 |        |             |        |       |            |    |  |
| THE UNIVERS                                                       | ITY OF<br>WALES | COM    | MP3231 04s1 |        |       |            | 54 |  |