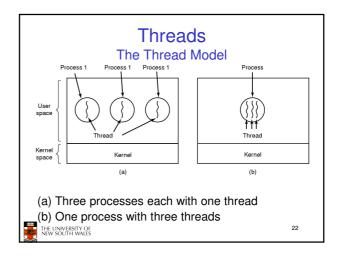

|  |
| 5010                                                                                        |                          | 12010                  |  |
| 5011                                                                                        |                          | 12011                  |  |
| (a) Trace of Process A                                                                      | (b) Trace of Process B   | (c) Trace of Process C |  |
| 5000 = Starting address of p<br>8000 = Starting address of p<br>12000 = Starting address of | orogram of Process B     |                        |  |
| Figure 3                                                                                    | 2 Traces of Processes of | Figure 3.1             |  |























































| Thi                                  | read Usage                                        |  |  |  |  |
|--------------------------------------|---------------------------------------------------|--|--|--|--|
| Model                                | Characteristics                                   |  |  |  |  |
| Threads                              | Parallelism, blocking system calls                |  |  |  |  |
| Single-threaded process              | No parallelism, blocking system calls             |  |  |  |  |
| Finite-state machine                 | Parallelism, nonblocking system calls, interrupts |  |  |  |  |
| Three ways to construct a server     |                                                   |  |  |  |  |
| THE UNIVERSITY OF<br>NEW SOUTH WALES