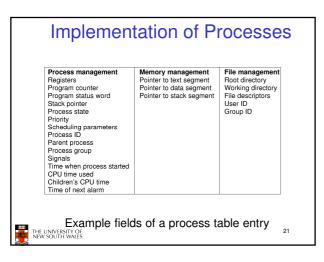

|  |
| 5010                                                                                        |                          | 12010                  |  |
| 5011                                                                                        |                          | 12011                  |  |
| (a) Trace of Process A                                                                      | (b) Trace of Process B   | (c) Trace of Process C |  |
| 5000 = Starting address of p<br>8000 = Starting address of p<br>12000 = Starting address of | orogram of Process B     |                        |  |
| Figure 3                                                                                    | 2 Traces of Processes of | Figure 3.1             |  |























































| Thi                                  | read Usage                                        |  |  |  |  |
|--------------------------------------|---------------------------------------------------|--|--|--|--|
| Model                                | Characteristics                                   |  |  |  |  |
| Threads                              | Parallelism, blocking system calls                |  |  |  |  |
| Single-threaded process              | No parallelism, blocking system calls             |  |  |  |  |
| Finite-state machine                 | Parallelism, nonblocking system calls, interrupts |  |  |  |  |
| Three ways to construct a server     |                                                   |  |  |  |  |
| THE UNIVERSITY OF<br>NEW SOUTH WALE