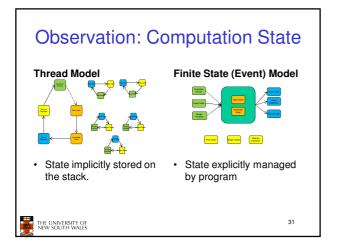

| Thi                                  | read Usage                                        |  |  |  |  |
|--------------------------------------|---------------------------------------------------|--|--|--|--|
| Model                                | Characteristics                                   |  |  |  |  |
| Threads                              | Parallelism, blocking system calls                |  |  |  |  |
| Single-threaded process              | No parallelism, blocking system calls             |  |  |  |  |
| Finite-state machine                 | Parallelism, nonblocking system calls, interrupts |  |  |  |  |
| Three ways to construct a server     |                                                   |  |  |  |  |
| THE UNIVERSITY OF<br>NEW SOUTH WALES |                                                   |  |  |  |  |