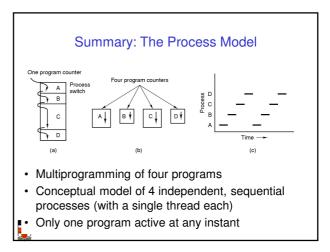

| 12009                  |  |
| 5010                                                                                        |                          | 12010                  |  |
| 5011                                                                                        |                          | 12011                  |  |
| (a) Trace of Process A                                                                      | (b) Trace of Process B   | (c) Trace of Process C |  |
| 5000 = Starting address of p<br>8000 = Starting address of p<br>12000 = Starting address of | orogram of Process B     |                        |  |
| Figure 3                                                                                    | 2 Traces of Processes of | Figure 3.1             |  |























































| Thi                                  | read Usage                                        |  |  |  |  |
|--------------------------------------|---------------------------------------------------|--|--|--|--|
| Model                                | Characteristics                                   |  |  |  |  |
| Threads                              | Parallelism, blocking system calls                |  |  |  |  |
| Single-threaded process              | No parallelism, blocking system calls             |  |  |  |  |
| Finite-state machine                 | Parallelism, nonblocking system calls, interrupts |  |  |  |  |
| Three ways to construct a server     |                                                   |  |  |  |  |
| THE UNIVERS