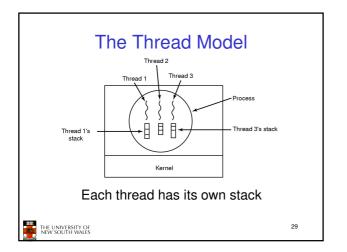

| Thi                                  | read Usage                                        |  |  |  |  |
|--------------------------------------|---------------------------------------------------|--|--|--|--|
| Model                                | Characteristics                                   |  |  |  |  |
| Threads                              | Parallelism, blocking system calls                |  |  |  |  |
| Single-threaded process              | No parallelism, blocking system calls             |  |  |  |  |
| Finite-state machine                 | Parallelism, nonblocking system calls, interrupts |  |  |  |  |
| Three ways to construct a server     |                                                   |  |  |  |  |
| THE UNIVERSITY OF<br>NEW SOUTH WALES |                                                   |  |  |  |  |