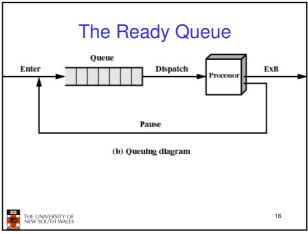

12009                  |  |
| 5010                                                                                        |                          | 12010                  |  |
| 5011                                                                                        |                          | 12011                  |  |
| (a) Trace of Process A                                                                      | (b) Trace of Process B   | (c) Trace of Process C |  |
| 5000 = Starting address of p<br>8000 = Starting address of p<br>12000 = Starting address of | orogram of Process B     |                        |  |
| Figure 3                                                                                    | 2 Traces of Processes of | Figure 3.1             |  |























































| Thi                                  | read Usage                                        |  |  |  |  |
|--------------------------------------|---------------------------------------------------|--|--|--|--|
| Model                                | Characteristics                                   |  |  |  |  |
| Threads                              | Parallelism, blocking system calls                |  |  |  |  |
| Single-threaded process              | No parallelism, blocking system calls             |  |  |  |  |
| Finite-state machine                 | Parallelism, nonblocking system calls, interrupts |  |  |  |  |
| Three ways to construct a server     |                                                   |  |  |  |  |
| THE UNIVERSITY OF<br>NEW