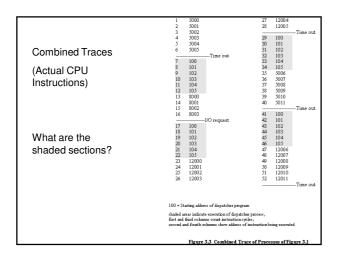

| Logical F                                                                                   | xecution Trace           |                        |  |
|---------------------------------------------------------------------------------------------|--------------------------|------------------------|--|
| 209.00.2                                                                                    |                          |                        |  |
|                                                                                             |                          |                        |  |
| 5000                                                                                        | 8000                     | 12000                  |  |
| 5001                                                                                        | 8001                     | 12001                  |  |
| 5002                                                                                        | 8002                     | 12002                  |  |
| 5003                                                                                        | 8003                     | 12003                  |  |
| 5004                                                                                        |                          | 12004                  |  |
| 5005                                                                                        |                          | 12005                  |  |
| 5006                                                                                        |                          | 12006                  |  |
| 5007                                                                                        |                          | 12007                  |  |
| 5008                                                                                        |                          | 12008                  |  |
| 5009                                                                                        |                          | 12009                  |  |
| 5010                                                                                        |                          | 12010                  |  |
| 5011                                                                                        |                          | 12011                  |  |
| (a) Trace of Process A                                                                      | (b) Trace of Process B   | (c) Trace of Process C |  |
| 5000 = Starting address of p<br>8000 = Starting address of p<br>12000 = Starting address of | orogram of Process B     |                        |  |
| Figure 3                                                                                    | 2 Traces of Processes of | Figure 3.1             |  |