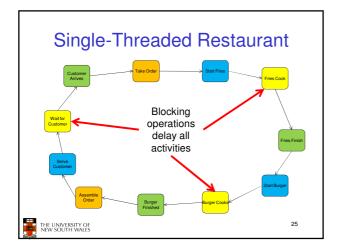

|  |
| 5010                                                                                        |                          | 12010                  |  |
| 5011                                                                                        |                          | 12011                  |  |
| (a) Trace of Process A                                                                      | (b) Trace of Process B   | (c) Trace of Process C |  |
| 5000 = Starting address of p<br>8000 = Starting address of p<br>12000 = Starting address of | orogram of Process B     |                        |  |
| Figure 3                                                                                    | 2 Traces of Processes of | Figure 3.1             |  |























































| Thi                                  | read Usage                                        |  |  |  |  |
|--------------------------------------|---------------------------------------------------|--|--|--|--|
| Model                                | Characteristics                                   |  |  |  |  |
| Threads                              | Parallelism, blocking system calls                |  |  |  |  |
| Single-threaded process              | No parallelism, blocking system calls             |  |  |  |  |
| Finite-state machine                 | Parallelism, nonblocking system calls, interrupts |  |  |  |  |
| Three ways to construct a server     |                                                   |  |  |  |  |
| THE UNIVERSITY OF<br>NEW SOUTH WALES |