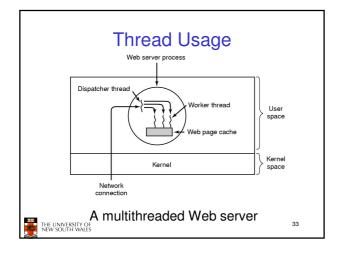

|                          | 12010                  |  |
| 5011                                                                                        |                          | 12011                  |  |
| (a) Trace of Process A                                                                      | (b) Trace of Process B   | (c) Trace of Process C |  |
| 5000 = Starting address of p<br>8000 = Starting address of p<br>12000 = Starting address of | orogram of Process B     |                        |  |
| Figure 3                                                                                    | 2 Traces of Processes of | Figure 3.1             |  |























































| Thi                                  | read Usage                                        |  |  |  |  |
|--------------------------------------|---------------------------------------------------|--|--|--|--|
| Model                                | Characteristics                                   |  |  |  |  |
| Threads                              | Parallelism, blocking system calls                |  |  |  |  |
| Single-threaded process              | No parallelism, blocking system calls             |  |  |  |  |
| Finite-state machine                 | Parallelism, nonblocking system calls, interrupts |  |  |  |  |
| Three ways to construct a server     |                                                   |  |  |  |  |
| THE UNIVERSITY OF<br>NEW SOUTH WALES |