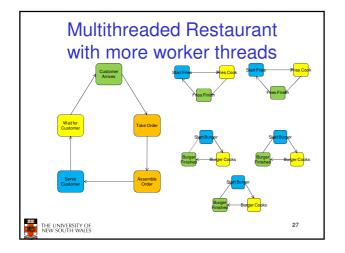

|  |
| 5010                                                                                        |                          | 12010                  |  |
| 5011                                                                                        |                          | 12011                  |  |
| (a) Trace of Process A                                                                      | (b) Trace of Process B   | (c) Trace of Process C |  |
| 5000 = Starting address of p<br>8000 = Starting address of p<br>12000 = Starting address of | orogram of Process B     |                        |  |
| Figure 3                                                                                    | 2 Traces of Processes of | Figure 3.1             |  |























































| Thi                                  | read Usage                                        |  |  |  |  |
|--------------------------------------|---------------------------------------------------|--|--|--|--|
| Model                                | Characteristics                                   |  |  |  |  |
| Threads                              | Parallelism, blocking system calls                |  |  |  |  |
| Single-threaded process              | No parallelism, blocking system calls             |  |  |  |  |
| Finite-state machine                 | Parallelism, nonblocking system calls, interrupts |  |  |  |  |
| Three ways to construct a server     |                                                   |  |  |  |  |
| THE UNIVERSITY OF<br>NEW SOUTH WALES |