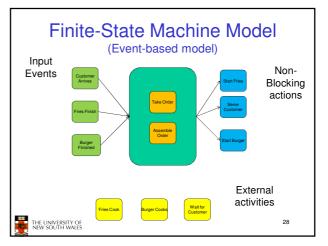

| Thi                                  | read Usage                                        |  |  |  |  |
|--------------------------------------|---------------------------------------------------|--|--|--|--|
| Model                                | Characteristics                                   |  |  |  |  |
| Threads                              | Parallelism, blocking system calls                |  |  |  |  |
| Single-threaded process              | No parallelism, blocking system calls             |  |  |  |  |
| Finite-state machine                 | Parallelism, nonblocking system calls, interrupts |  |  |  |  |
| Three ways to construct a server     |                                                   |  |  |  |  |
| THE UNIVERSITY OF<br>NEW SOUTH WALES |                                                   |  |  |  |  |