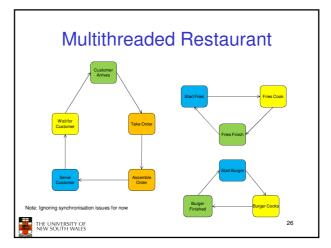

|  |
| 5010                                                                                        |                          | 12010                  |  |
| 5011                                                                                        |                          | 12011                  |  |
| (a) Trace of Process A                                                                      | (b) Trace of Process B   | (c) Trace of Process C |  |
| 5000 = Starting address of p<br>8000 = Starting address of p<br>12000 = Starting address of | orogram of Process B     |                        |  |
| Figure 3                                                                                    | 2 Traces of Processes of | Figure 3.1             |  |























































| Thi                                  | read Usage                                        |  |  |  |  |
|--------------------------------------|---------------------------------------------------|--|--|--|--|
| Model                                | Characteristics                                   |  |  |  |  |
| Threads                              | Parallelism, blocking system calls                |  |  |  |  |
| Single-threaded process              | No parallelism, blocking system calls             |  |  |  |  |
| Finite-state machine                 | Parallelism, nonblocking system calls, interrupts |  |  |  |  |
| Three ways to construct a server     |                                                   |  |  |  |  |
| THE UNIVERSITY OF<br>NEW SOUTH WALES |