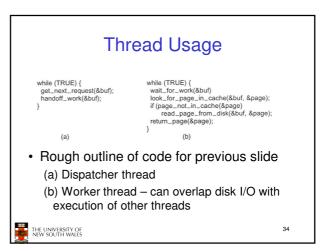

|                          | 12010                  |  |
| 5011                                                                                        |                          | 12011                  |  |
| (a) Trace of Process A                                                                      | (b) Trace of Process B   | (c) Trace of Process C |  |
| 5000 = Starting address of p<br>8000 = Starting address of p<br>12000 = Starting address of | orogram of Process B     |                        |  |
| Figure 3                                                                                    | 2 Traces of Processes of | Figure 3.1             |  |























































| Thi                                  | read Usage                                        |  |  |  |  |
|--------------------------------------|---------------------------------------------------|--|--|--|--|
| Model                                | Characteristics                                   |  |  |  |  |
| Threads                              | Parallelism, blocking system calls                |  |  |  |  |
| Single-threaded process              | No parallelism, blocking system calls             |  |  |  |  |
| Finite-state machine                 | Parallelism, nonblocking system calls, interrupts |  |  |  |  |
| Three ways to construct a server     |                                                   |  |  |  |  |
| THE UNIVERSITY OF<br>NEW SOUTH WALES |