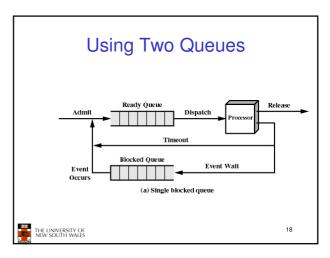

9                  |  |
| 5010                                                                                        |                          | 12010                  |  |
| 5011                                                                                        |                          | 12011                  |  |
| (a) Trace of Process A                                                                      | (b) Trace of Process B   | (c) Trace of Process C |  |
| 5000 = Starting address of p<br>8000 = Starting address of p<br>12000 = Starting address of | orogram of Process B     |                        |  |
| Figure 3                                                                                    | 2 Traces of Processes of | Figure 3.1             |  |























































| Thi                                  | read Usage                                        |  |  |  |  |
|--------------------------------------|---------------------------------------------------|--|--|--|--|
| Model                                | Characteristics                                   |  |  |  |  |
| Threads                              | Parallelism, blocking system calls                |  |  |  |  |
| Single-threaded process              | No parallelism, blocking system calls             |  |  |  |  |
| Finite-state machine                 | Parallelism, nonblocking system calls, interrupts |  |  |  |  |
| Three ways to construct a server     |                                                   |  |  |  |  |
| THE UNIVERSITY OF<br>NEW SOUT