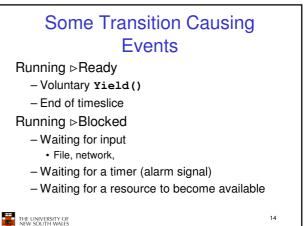

| 12009                  |  |
| 5010                                                                                        |                          | 12010                  |  |
| 5011                                                                                        |                          | 12011                  |  |
| (a) Trace of Process A                                                                      | (b) Trace of Process B   | (c) Trace of Process C |  |
| 5000 = Starting address of p<br>8000 = Starting address of p<br>12000 = Starting address of | orogram of Process B     |                        |  |
| Figure 3                                                                                    | 2 Traces of Processes of | Figure 3.1             |  |























































| Thi                                  | read Usage                                        |  |  |  |  |
|--------------------------------------|---------------------------------------------------|--|--|--|--|
| Model                                | Characteristics                                   |  |  |  |  |
| Threads                              | Parallelism, blocking system calls                |  |  |  |  |
| Single-threaded process              | No parallelism, blocking system calls             |  |  |  |  |
| Finite-state machine                 | Parallelism, nonblocking system calls, interrupts |  |  |  |  |
| Three ways to construct a server     |                                                   |  |  |  |  |
| THE UNIVERSITY OF<br>