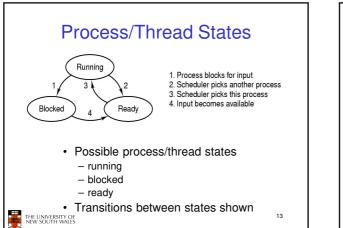

| 12009                  |  |
| 5010                                                                                        |                          | 12010                  |  |
| 5011                                                                                        |                          | 12011                  |  |
| (a) Trace of Process A                                                                      | (b) Trace of Process B   | (c) Trace of Process C |  |
| 5000 = Starting address of p<br>8000 = Starting address of p<br>12000 = Starting address of | orogram of Process B     |                        |  |
| Figure 3                                                                                    | 2 Traces of Processes of | Figure 3.1             |  |























































| Thi                                  | read Usage                                        |  |  |  |  |
|--------------------------------------|---------------------------------------------------|--|--|--|--|
| Model                                | Characteristics                                   |  |  |  |  |
| Threads                              | Parallelism, blocking system calls                |  |  |  |  |
| Single-threaded process              | No parallelism, blocking system calls             |  |  |  |  |
| Finite-state machine                 | Parallelism, nonblocking system calls, interrupts |  |  |  |  |
| Three ways to construct a server     |                                                   |  |  |  |  |
| THE UNIVERSITY OF<b