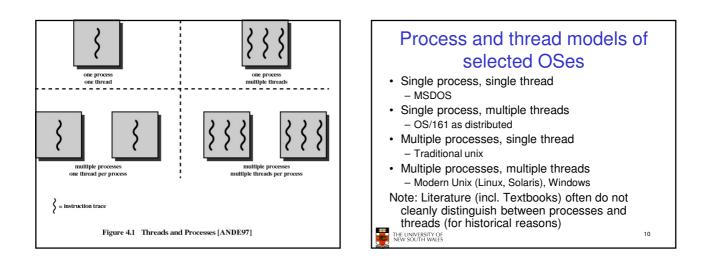

| 12009                  |  |
| 5010                                                                                        |                          | 12010                  |  |
| 5011                                                                                        |                          | 12011                  |  |
| (a) Trace of Process A                                                                      | (b) Trace of Process B   | (c) Trace of Process C |  |
| 5000 = Starting address of p<br>8000 = Starting address of p<br>12000 = Starting address of | orogram of Process B     |                        |  |
| Figure 3                                                                                    | 2 Traces of Processes of | Figure 3.1             |  |























































| Thi                                  | read Usage                                        |  |  |  |  |
|--------------------------------------|---------------------------------------------------|--|--|--|--|
| Model                                | Characteristics                                   |  |  |  |  |
| Threads                              | Parallelism, blocking system calls                |  |  |  |  |
| Single-threaded process              | No parallelism, blocking system calls             |  |  |  |  |
| Finite-state machine                 | Parallelism, nonblocking system calls, interrupts |  |  |  |  |
| Three ways to construct a server     |                                                   |  |  |  |  |
| THE UNIVERSIT