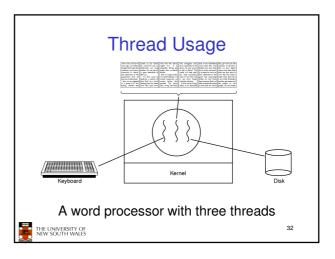

10                                                                                        |                          | 12010                  |  |
| 5011                                                                                        |                          | 12011                  |  |
| (a) Trace of Process A                                                                      | (b) Trace of Process B   | (c) Trace of Process C |  |
| 5000 = Starting address of p<br>8000 = Starting address of p<br>12000 = Starting address of | orogram of Process B     |                        |  |
| Figure 3                                                                                    | 2 Traces of Processes of | Figure 3.1             |  |























































| Thi                                  | read Usage                                        |  |  |  |  |
|--------------------------------------|---------------------------------------------------|--|--|--|--|
| Model                                | Characteristics                                   |  |  |  |  |
| Threads                              | Parallelism, blocking system calls                |  |  |  |  |
| Single-threaded process              | No parallelism, blocking system calls             |  |  |  |  |
| Finite-state machine                 | Parallelism, nonblocking system calls, interrupts |  |  |  |  |
| Three ways to construct a server     |                                                   |  |  |  |  |
| THE UNIVERSITY OF<br>NEW SOUTH WALES |