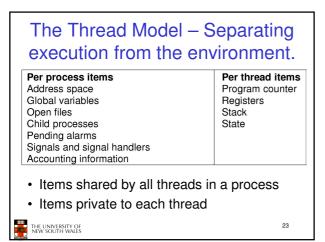

|  |
| 5010                                                                                        |                          | 12010                  |  |
| 5011                                                                                        |                          | 12011                  |  |
| (a) Trace of Process A                                                                      | (b) Trace of Process B   | (c) Trace of Process C |  |
| 5000 = Starting address of p<br>8000 = Starting address of p<br>12000 = Starting address of | orogram of Process B     |                        |  |
| Figure 3                                                                                    | 2 Traces of Processes of | Figure 3.1             |  |























































| Thi                                  | read Usage                                        |  |  |  |  |
|--------------------------------------|---------------------------------------------------|--|--|--|--|
| Model                                | Characteristics                                   |  |  |  |  |
| Threads                              | Parallelism, blocking system calls                |  |  |  |  |
| Single-threaded process              | No parallelism, blocking system calls             |  |  |  |  |
| Finite-state machine                 | Parallelism, nonblocking system calls, interrupts |  |  |  |  |
| Three ways to construct a server     |                                                   |  |  |  |  |
| THE UNIVERSITY OF<br>NEW SOUTH WALES |