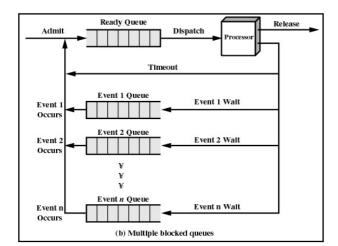

|  |
| 5010                                                                                        |                          | 12010                  |  |
| 5011                                                                                        |                          | 12011                  |  |
| (a) Trace of Process A                                                                      | (b) Trace of Process B   | (c) Trace of Process C |  |
| 5000 = Starting address of p<br>8000 = Starting address of p<br>12000 = Starting address of | orogram of Process B     |                        |  |
| Figure 3                                                                                    | 2 Traces of Processes of | Figure 3.1             |  |























































| Thi                                  | read Usage                                        |  |  |  |  |
|--------------------------------------|---------------------------------------------------|--|--|--|--|
| Model                                | Characteristics                                   |  |  |  |  |
| Threads                              | Parallelism, blocking system calls                |  |  |  |  |
| Single-threaded process              | No parallelism, blocking system calls             |  |  |  |  |
| Finite-state machine                 | Parallelism, nonblocking system calls, interrupts |  |  |  |  |
| Three ways to construct a server     |                                                   |  |  |  |  |
| THE UNIVERSITY OF<br>NEW SOUTH