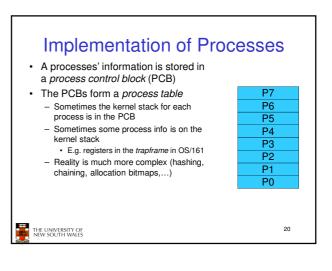

|  |
| 5010                                                                                        |                          | 12010                  |  |
| 5011                                                                                        |                          | 12011                  |  |
| (a) Trace of Process A                                                                      | (b) Trace of Process B   | (c) Trace of Process C |  |
| 5000 = Starting address of p<br>8000 = Starting address of p<br>12000 = Starting address of | orogram of Process B     |                        |  |
| Figure 3                                                                                    | 2 Traces of Processes of | Figure 3.1             |  |























































| Thi                                  | read Usage                                        |  |  |  |  |
|--------------------------------------|---------------------------------------------------|--|--|--|--|
| Model                                | Characteristics                                   |  |  |  |  |
| Threads                              | Parallelism, blocking system calls                |  |  |  |  |
| Single-threaded process              | No parallelism, blocking system calls             |  |  |  |  |
| Finite-state machine                 | Parallelism, nonblocking system calls, interrupts |  |  |  |  |
| Three ways to construct a server     |                                                   |  |  |  |  |
| THE UNIVERSITY OF<br>NEW SOUTH WA