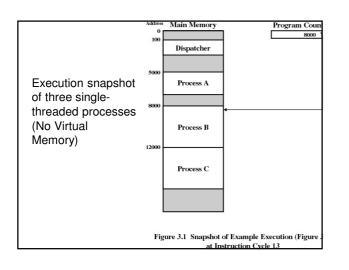

| Logical F                                                                                   | xecution Trace           |                        |  |
|---------------------------------------------------------------------------------------------|--------------------------|------------------------|--|
| 209.00.2                                                                                    |                          |                        |  |
|                                                                                             |                          |                        |  |
| 5000                                                                                        | 8000                     | 12000                  |  |
| 5001                                                                                        | 8001                     | 12001                  |  |
| 5002                                                                                        | 8002                     | 12002                  |  |
| 5003                                                                                        | 8003                     | 12003                  |  |
| 5004                                                                                        |                          | 12004                  |  |
| 5005                                                                                        |                          | 12005                  |  |
| 5006                                                                                        |                          | 12006                  |  |
| 5007                                                                                        |                          | 12007                  |  |
| 5008                                                                                        |                          | 12008                  |  |
| 5009                                                                                        |                          | 12009                  |  |
| 5010                                                                                        |                          | 12010                  |  |
| 5011                                                                                        |                          | 12011                  |  |
| (a) Trace of Process A                                                                      | (b) Trace of Process B   | (c) Trace of Process C |  |
| 5000 = Starting address of p<br>8000 = Starting address of p<br>12000 = Starting address of | orogram of Process B     |                        |  |
| Figure 3                                                                                    | 2 Traces of Processes of | Figure 3.1             |  |