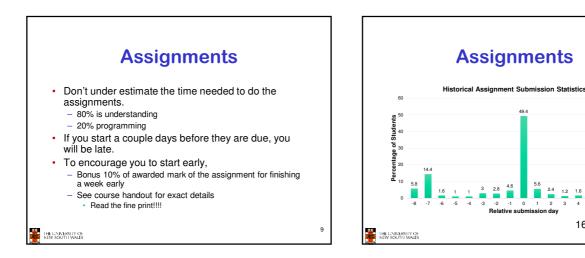

## Welcome to OS @ UNSW

THE UNIVERSITY OF NEW SOUTH WALES

















0.8

16% late

10



## Assignments

Submission test failed. Continue with submission (y/n)? y

- Lazy/careless submitter penalty: 15%
- Submitted the wrong assignment version penalty: 15%
  - Assuming we can validly date the intended version

14

16

THE UNIVERSITY OF NEW SOUTH WALES





| Session                    | 1998/S1 | 1999/S1 | 2000/S1 | 2001/S1 | 2001/S2 | 2002/S1 | 2002/S2 | 2003/S1 | 2003/S2 | 2013/S1     |
|----------------------------|---------|---------|---------|---------|---------|---------|---------|---------|---------|-------------|
| enrolment                  | 178     | 410     | 320     | 300     | 107     | 298     | 156     | 333     | 133     | 108         |
| suspected<br>cheaters      | 10(6%)  | 26(6%)  | 22(7%)  | 26(9%)  | 20(19%) | 15(5%)  | ???(?%)