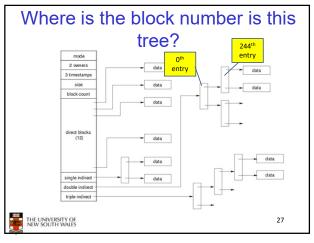

## UNIX Inode Block Addressing Scheme

- Assume 8 byte blocks, containing 4 byte block numbers
- => each block can contain 2 block numbers (1-bit index)
- Assume a single direct block number in inode

THE UNIVERSITY OF NEW SOUTH WALES