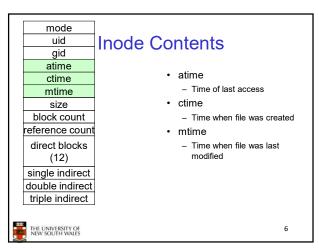

**Ext2fs** Directories

type

name...

40

rec\_len name\_len

49

FS reliability

data blocks

i-nodes

FS reliability direntries i-nodes data blocks data blo

dir entries

52

51

THE UNIVERSITY OF NEW SOUTH WALES