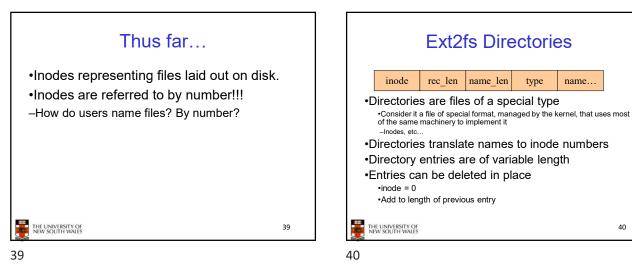

**Ext2fs** Directories

type

name...

40

rec\_len name\_len

49

FS reliability

data blocks