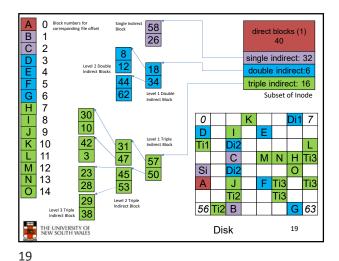

## UNIX Inode Block Addressing Scheme

- Assume 8 byte blocks, containing 4 byte block numbers
- => each block can contain 2 block numbers (1-bit index)
- Assume a single direct block number in inode

THE UNIVERSITY OF NEW SOUTH WALES