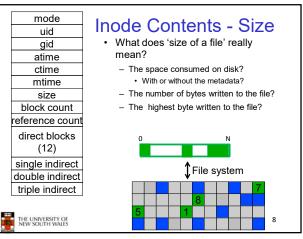

**Ext2fs** Directories

type

name...

40

rec\_len name\_len

49

FS reliability

data blocks

i-nodes

FS reliability direntries i-nodes data blocks data blo

dir entries

52

51

THE UNIVERSITY OF NEW SOUTH WALES