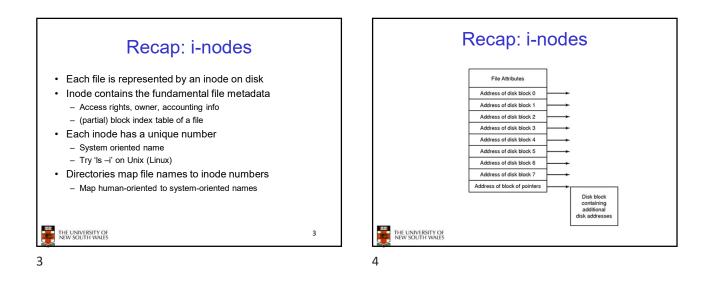

15



16



## UNIX Inode Block Addressing Scheme

- Assume 8 byte blocks, containing 4 byte block numbers
- => each block can contain 2 block numbers (1-bit index)
- Assume a single direct block number in inode

THE UNIVERSITY OF NEW SOUTH WALES



















Worst Case Access Patterns with

**Unallocated Indirect Blocks** 

- 1 read, 4 writes (read-write 1 indirect, write 2; write 1 data)

- 3 reads, 2 writes (read 2, read-write 1; write 1 data)

- If reading writes a zero-filled block on disk

- Worst case is same as write 1 byte

- 2 reads, 3 writes (read 1 indirect, read-write 1 indirect, write 1;

27



28



## If not, worst-case depends on how deep is the current indirect block tree.

THE UNIVERSITY OF NEW SOUTH WALES

· Worst to write 1 byte

write 1 d