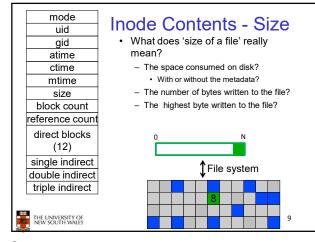

**Ext2fs** Directories

type

name...

40

rec\_len name\_len

49

FS reliability

data blocks

i-nodes

FS reliability direntries i-nodes data blocks data blo

dir entries

52

51

THE UNIVERSITY OF NEW SOUTH WALES