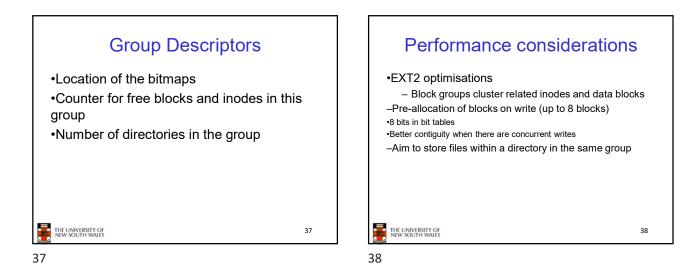

Berkeley Fast Filesystem (FFS) Layout of an Ext2 FS Historically followed s5fs Block Group Boot Block Group -Addressed many limitations with s5fs Block 0 п -ext2fs mostly similar •Partition: -Reserved boot block, -Collection of equally sized block groups -All block groups have the same structure 33 34 THE UNIVERSITY OF NEW SOUTH WALES THE UNIVERSITY OF NEW SOUTH WALES 33 34