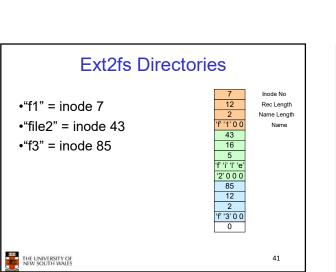

**Ext2fs** Directories

type

name...

40

rec\_len name\_len

49

FS reliability

data blocks