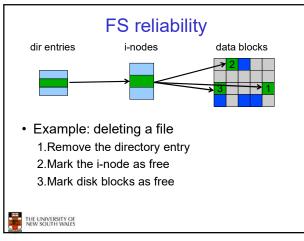

i-nodes

FS reliability direntries i-nodes data blocks data blo

dir entries

52

51

THE UNIVERSITY OF NEW SOUTH WALES