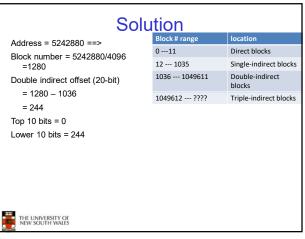

15



16



## UNIX Inode Block Addressing Scheme

- Assume 8 byte blocks, containing 4 byte block numbers
- => each block can contain 2 block numbers (1-bit index)
- Assume a single direct block number in inode

THE UNIVERSITY OF NEW SOUTH WALES



















Worst Case Access Patterns with

**Unallocated Indirect Blocks** 

- 1 read, 4 writes (read-write 1 indirect, write 2; write 1 data)

- 3 reads, 2 writes (read 2, read-write 1; write 1 data)

- If reading writes a zero-filled block on disk

- Worst case is same as write 1 byte

- 2 reads, 3 writes (read 1 indirect, read-write 1 indirect, write 1;

27



28



## If not, worst-case depends on how deep is the current indirect block tree.

THE UNIVERSITY OF NEW SOUTH WALES

· Worst to write 1 byte

write 1 data)

· Worst to read 1 byte

- 4 writes (3 indirect blocks; 1 data)







Berkeley Fast Filesystem (FFS) Layout of an Ext2 FS Historically followed s5fs Block Group Boot Block Group -Addressed many limitations with s5fs Block 0 п -ext2fs mostly similar •Partition: -Reserved boot bloc