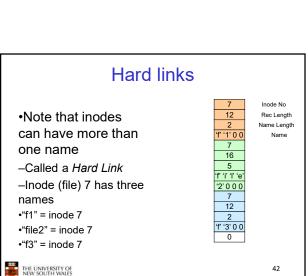

**Ext2fs** Directories

type

name...

40

rec\_len name\_len

49

FS reliability

data blocks