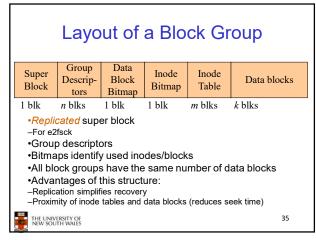

Berkeley Fast Filesystem (FFS) Layout of an Ext2 FS Historically followed s5fs Block Group Boot Block Group -Addressed many limitations with s5fs Block 0 п -ext2fs mostly similar •Partition: -Reserved boot block, -Collection of equally sized block groups -All block groups have the same structure 33 34 THE UNIVERSITY OF NEW SOUTH WALES THE UNIVERSITY OF NEW SOUTH WALES 33 34