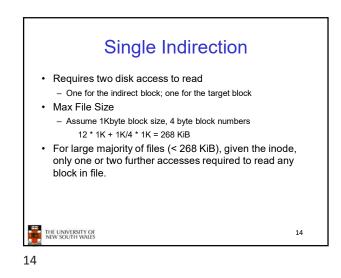

## UNIX Inode Block Addressing Scheme

- Assume 8 byte blocks, containing 4 byte block numbers
- => each block can contain 2 block numbers (1-bit index)
- Assume a single direct block number in inode

THE UNIVERSITY OF NEW SOUTH WALES