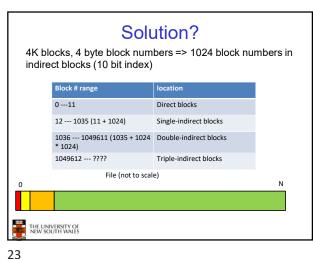

15



16



## UNIX Inode Block Addressing Scheme

- Assume 8 byte blocks, containing 4 byte block numbers
- => each block can contain 2 block numbers (1-bit index)
- Assume a single direct block number in inode

THE UNIVERSITY OF NEW SOUTH WALES



















Worst Case Access Patterns with

**Unallocated Indirect Blocks** 

- 1 read, 4 writes (read-write 1 indirect, write 2; write 1 data)

- 3 reads, 2 writes (read 2, read-write 1; write 1 data)

- If reading writes a zero-filled block on disk

- Worst case is same as write 1 byte

- 2 reads, 3 writes (read 1 indirect, read-write 1 indirect, write 1;

27



28



## If not, worst-case depends on how deep is the current indirect block tree.

THE UNIVERSITY OF NEW SOUTH WALES

· Worst to write 1 byte

write 1 data)

· Worst to read 1 byte

- 4 writes (3 indirect blocks; 1 data)







Berkeley Fast Filesystem (FFS) Layout of an Ext2 FS Historically followed s5fs Block Group Boot Block Group -Addressed many limitations with s5fs Block 0 п -ext2fs mostly similar •Partition: -Reserved boo