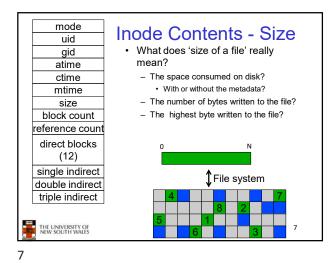

**Ext2fs** Directories

type

name...

40

rec\_len name\_len

49

FS reliability

data blocks

i-nodes

FS reliability direntries i-nodes data blocks data blo

dir entries

52

51

THE UNIVERSITY OF NEW SOUTH WALES