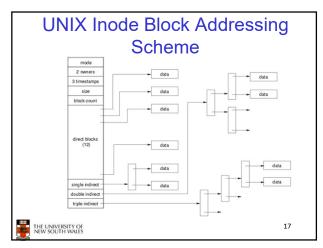

## UNIX Inode Block Addressing Scheme

- Assume 8 byte blocks, containing 4 byte block numbers
- => each block can contain 2 block numbers (1-bit index)
- Assume a single direct block number in inode

THE UNIVERSITY OF NEW SOUTH WALES