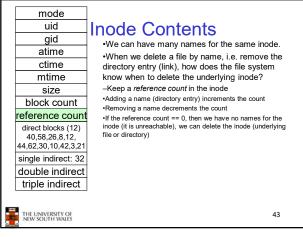

- Worst case is same as write 1 byte

- 2 reads, 3 writes (read 1 indirect, read-write 1 indirect, write 1;

27



28



## If not, worst-case depends on how deep is the current indirect block tree.

THE UNIVERSITY OF NEW SOUTH WALES

· Worst to write 1 byte

write 1 data)

· Worst to read 1 byte

- 4 writes (3 indirect blocks; 1 data)







Berkeley Fast Filesystem (FFS) Layout of an Ext2 FS Historically followed s5fs Block Group Boot Block Group -Addressed many limitations with s5fs Block 0 п -ext2fs mostly similar •Partition: -Reserved boot block, -Collection of equally sized block groups -All block groups have the same structure 33 34 THE UNIVERSITY OF NEW SOUTH WALES THE UNIVERSITY OF NEW SOUTH WALES 33 34













**Ext2fs** Directories

type

name...

40

rec\_len name\_len















49



FS reliability

data blocks

i-nodes

FS reliability direntries i-nodes data blocks data blo



dir entries

52

51

THE UNIVERSITY OF NEW SOUTH WALES