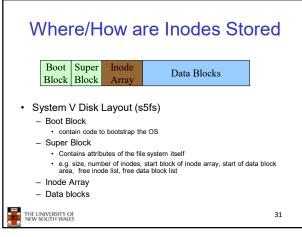

e

- Assume 8 byte blocks, containing 4 byte block numbers
- => each block can contain 2 block numbers (1-bit index)
- Assume a single direct block number in inode

THE UNIVERSITY OF NEW SOUTH WALES



















Worst Case Access Patterns with

**Unallocated Indirect Blocks** 

- 1 read, 4 writes (read-write 1 indirect, write 2; write 1 data)

- 3 reads, 2 writes (read 2, read-write 1; write 1 data)

- If reading writes a zero-filled block on disk

- Worst case is same as write 1 byte

- 2 reads, 3 writes (read 1 indirect, read-write 1 indirect, write 1;

27



28



## If not, worst-case depends on how deep is the current indirect block tree.

THE UNIVERSITY OF NEW SOUTH WALES

· Worst to write 1 byte

write 1 data)

· Worst to read 1 byte

- 4 writes (3 indirect blocks; 1 data)







Berkeley Fast Filesystem (FFS) Layout of an Ext2 FS Historically followed s5fs Block Group Boot Block Group -Addressed many limitations with s5fs Block 0 п -ext2fs mostly similar •Partition: -Reserved boot block, -Collection of equally sized block groups -All block groups have the same structure 33 34 THE UNIVERSITY OF NEW SOUTH WALES THE UNIVERSITY OF NEW SOUTH WALES 33 34













**Ext2fs** Directories

type

name...

40

rec\_len name\_len















49



FS reliability

data blocks

i-nodes

FS reliability direntries i-nodes data blocks data blo



dir entries

52

51

THE UNIVERSITY OF NEW SOUTH WALES