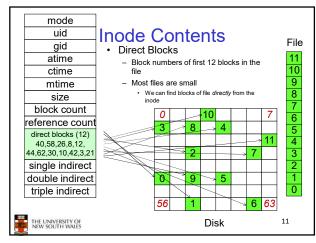

15



16



## UNIX Inode Block Addressing Scheme

- Assume 8 byte blocks, containing 4 byte block numbers
- => each block can contain 2 block numbers (1-bit index)
- Assume a single direct block number in inode

THE UNIVERSITY OF NEW SOUTH WALES



















Worst Case Access Patterns with

**Unallocated Indirect Blocks** 

- 1 read, 4 writes (read-write 1 indirect, write 2; write 1 data)

- 3 reads, 2 writes (read 2, read-write 1; write 1 data)

- If reading writes a zero-filled block on disk

- Worst case is same as write 1 byte

- 2 reads, 3 writes (read 1 indirect, read-write 1 indirect, write 1;

27



28



## If not, worst-case depends on how deep is the current indirect block tree.

THE UNIVERSITY OF NEW SOUTH WALES

· Worst to write 1 byte

write 1 data)

· Worst