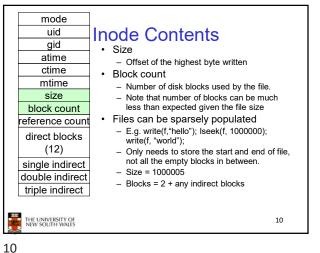

15



16



## UNIX Inode Block Addressing Scheme

- Assume 8 byte blocks, containing 4 byte block numbers
- => each block can contain 2 block numbers (1-bit index)
- Assume a single direct block number in inode

THE UNIVERSITY OF NEW SOUTH WALES



















Worst Case Access Patterns with

**Unallocated Indirect Blocks** 

- 1 read, 4 writes (read-write 1 indirect, write 2; write 1 data)

- 3 reads, 2 writes (read 2, read-write 1; write 1 data)

- If reading writes a zero-filled block on disk

- Worst case is same as write 1 byte

- 2 reads, 3 writes (read 1 indirect, read-write 1 indirect, write 1;

27



28



## If not, worst-case depends on how deep is the current indirect block tree.

THE UNIVERSITY OF NEW SOUTH WALES

· Worst to write 1 byte

write 1 data)

· Wors