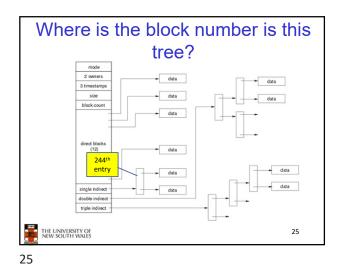

15



16



## UNIX Inode Block Addressing Scheme

- Assume 8 byte blocks, containing 4 byte block numbers
- => each block can contain 2 block numbers (1-bit index)
- Assume a single direct block number in inode

THE UNIVERSITY OF NEW SOUTH WALES



















Worst Case Access Patterns with

**Unallocated Indirect Blocks** 

- 1 read, 4 writes (read-write 1 indirect, write 2; write 1 data)

- 3 reads, 2 writes (read 2, read-write 1; write 1 data)

- If reading writes a zero-filled block on disk

- Worst case is same as write 1 byte

- 2 reads, 3 writes (read 1 indirect, read-write 1 indirect, write 1;

27



28



## If not, worst-case depends on how deep is the current indirect block tree.

THE UNIVERSITY OF NEW SOUTH WALES

· Worst to write 1 byte

write 1 data)

· Worst to read 1 byte

- 4 writes (3 indirect blocks; 1 data)







Berkeley Fast Filesystem (FFS) Layout of an Ext2 FS Historically followed s5fs Block Group Boot Block Group -Addressed many limitations with s5fs Block 0 п -ext2fs mostly similar •Partition: -Reserved boot bl