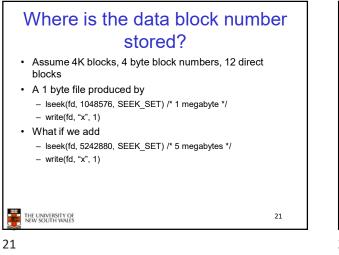

Worst Case Access Patterns with

**Unallocated Indirect Blocks** 

- 1 read, 4 writes (read-write 1 indirect, write 2; write 1 data)

- 3 reads, 2 writes (read 2, read-write 1; write 1 data)

- If reading writes a zero-filled block on disk

- Worst case is same as write 1 byte

- 2 reads, 3 writes (read 1 indirect, read-write 1 indirect, write 1;

27

28

## If not, worst-case depends on how deep is the current indirect block tree.

THE UNIVERSITY OF NEW SOUTH WALES

· Worst to write 1 byte

write 1 data)

· Worst to read 1 byte

- 4 writes (3 indirect blocks; 1 data)