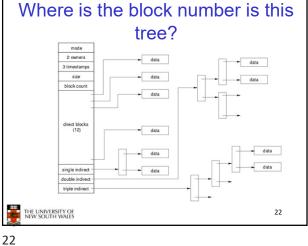

## UNIX Inode Block Addressing Scheme

- Assume 8 byte blocks, containing 4 byte block numbers
- => each block can contain 2 block numbers (1-bit index)
- Assume a single direct block number in inode

THE UNIVERSITY OF NEW SOUTH WALES