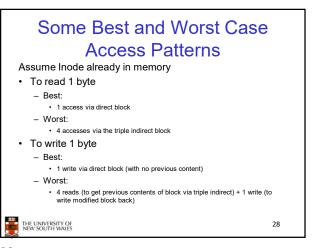

Worst Case Access Patterns with

**Unallocated Indirect Blocks** 

- 1 read, 4 writes (read-write 1 indirect, write 2; write 1 data)

- 3 reads, 2 writes (read 2, read-write 1; write 1 data)

- If reading writes a zero-filled block on disk

- Worst case is same as write 1 byte

- 2 reads, 3 writes (read 1 indirect, read-write 1 indirect, write 1;

27

28

## If not, worst-case depends on how deep is the current indirect block tree.

THE UNIVERSITY OF NEW SOUTH WALES

· Worst to write 1 byte

write 1 data)

· Worst to read 1 byte

- 4 writes (3 indirect blocks; 1 data)