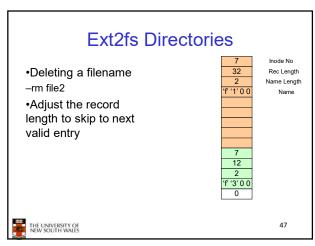

**Ext2fs** Directories

type

name...

40

rec\_len name\_len

49

FS reliability

data blocks