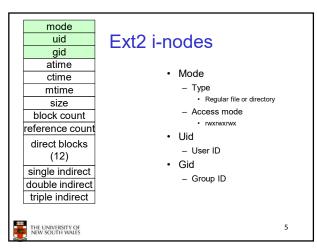

15



16



## UNIX Inode Block Addressing Scheme

- Assume 8 byte blocks, containing 4 byte block numbers
- => each block can contain 2 block numbers (1-bit index)
- Assume a single direct block number in inode

THE UNIVERSITY OF NEW SOUTH WALES



















Worst Case Access Patterns with

**Unallocated Indirect Blocks** 

- 1 read, 4 writes (read-write 1 indirect, write 2; write 1 data)

- 3 reads, 2 writes (read 2, read-write 1; write 1 data)

- If reading writes a zero-filled block on disk

- Worst case is same as write 1 byte

- 2 reads, 3 writes (read 1 indirect, read-write 1 indirect, write 1;

27



28



## If not, worst-case depends on how deep is the current indirect block tree.

THE UNIVERSITY OF NEW SOUTH WALES

· Worst to write 1 byte

write 1 dat