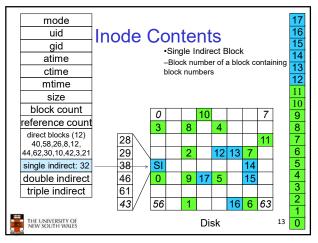

15



16



## UNIX Inode Block Addressing Scheme

- Assume 8 byte blocks, containing 4 byte block numbers
- => each block can contain 2 block numbers (1-bit index)
- Assume a single direct block number in inode

THE UNIVERSITY OF NEW SOUTH WALES



















Worst Case Access Patterns with

**Unallocated Indirect Blocks** 

- 1 read, 4 writes (read-write 1 indirect, write 2; write 1 data)

- 3 reads, 2 writes (read 2, read-write 1; write 1 data)

- If reading writes a zero-filled block on disk

- Worst case is same as write 1 byte

- 2 reads, 3 writes (read 1 indirect, read-write 1 indirect, write 1;

27



28



## If not, worst-case depends on how deep is the current indirect block tree.

THE UNIVERSITY OF NEW SOUTH WALES

· Worst to write 1 byte

write 1 data)

· Worst to r