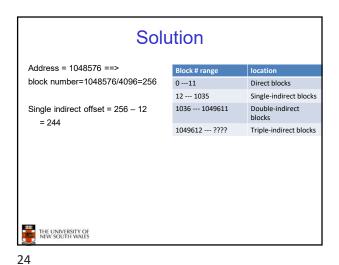

15



16



## UNIX Inode Block Addressing Scheme

- Assume 8 byte blocks, containing 4 byte block numbers
- => each block can contain 2 block numbers (1-bit index)
- Assume a single direct block number in inode

THE UNIVERSITY OF NEW SOUTH WALES



















Worst Case Access Patterns with

**Unallocated Indirect Blocks** 

- 1 read, 4 writes (read-write 1 indirect, write 2; write 1 data)

- 3 reads, 2 writes (read 2, read-write 1; write 1 data)

- If reading writes a zero-filled block on disk

- Worst case is same as write 1 byte

- 2 reads, 3 writes (read 1 indirect, read-write 1 indirect, write 1;

27



28



## If not, worst-case depends on how deep is the current indirect block tree.

THE UNIVERSITY OF NEW SOUTH WALES

· Worst to write 1 byte

write 1 data)

· Worst to read 1 byte

- 4 writes (3 indirect blocks; 1 data)







Berkeley Fast Filesystem (FFS) Layout of an Ext2 FS Historically followed s5fs Block Group Boot Block Group -Addressed many limitations with s5fs Block 0 п -ext2fs mostly similar •Partition: -Reserved boot