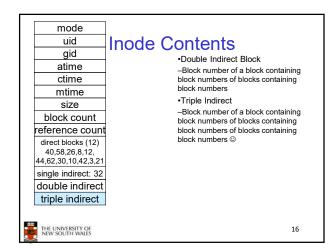

15



16



## UNIX Inode Block Addressing Scheme

- Assume 8 byte blocks, containing 4 byte block numbers
- => each block can contain 2 block numbers (1-bit index)
- Assume a single direct block number in inode

THE UNIVERSITY OF NEW SOUTH WALES



















Worst Case Access Patterns with

**Unallocated Indirect Blocks** 

- 1 read, 4 writes (read-write 1 indirect, write 2; write 1 data)

- 3 reads, 2 writes (read 2, read-write 1; write 1 data)

- If reading writes a zero-filled block on disk

- Worst case is same as write 1 byte

- 2 reads, 3 writes (read 1 indirect, read-write 1 indirect, write 1;

27



28



## If not, worst-case depends on how deep is the current indirect block tree.

THE UNIVERSITY OF NEW SOUTH WALES

· Worst to write 1 byte

write 1 data)

· Worst to read 1 byte