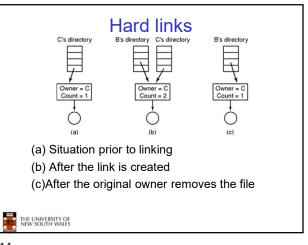

- Worst case is same as write 1 byte

- 2 reads, 3 writes (read 1 indirect, read-write 1 indirect, write 1;

27



28



## If not, worst-case depends on how deep is the current indirect block tree.

THE UNIVERSITY OF NEW SOUTH WALES

· Worst to write 1 byte

write 1 data)

· Worst to read 1 byte

- 4 writes (3 indirect blocks; 1 data)







Berkeley Fast Filesystem (FFS) Layout of an Ext2 FS Historically followed s5fs Block Group Boot Block Group -Addressed many limitations with s5fs Block 0 п -ext2fs mostly similar •Partition: -Reserved boot block, -Collection of equally sized block groups -All block groups have the same structure 33 34 THE UNIVERSITY OF NEW SOUTH WALES THE UNIVERSITY OF NEW SOUTH WALES 33 34













**Ext2fs** Directories

type

name...

40

rec\_len name\_len















49



FS reliability

data blocks

i-nodes

FS reliability direntries i-nodes data blocks data blo



dir entries

52

51

THE UNIVERSITY OF NEW SOUTH WALES