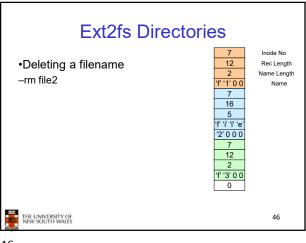

**Ext2fs** Directories

type

name...

40

rec\_len name\_len

49

FS reliability

data blocks