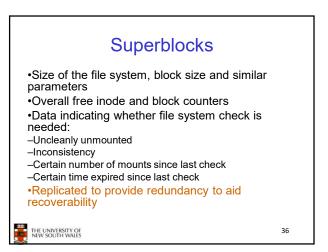

d-write 1; write 1 data)

- If reading writes a zero-filled block on disk

- Worst case is same as write 1 byte

- 2 reads, 3 writes (read 1 indirect, read-write 1 indirect, write 1;

27



28



## If not, worst-case depends on how deep is the current indirect block tree.

THE UNIVERSITY OF NEW SOUTH WALES

· Worst to write 1 byte

write 1 data)

· Worst to read 1 byte

- 4 writes (3 indirect blocks; 1 data)







Berkeley Fast Filesystem (FFS) Layout of an Ext2 FS Historically followed s5fs Block Group Boot Block Group -Addressed many limitations with s5fs Block 0 п -ext2fs mostly similar •Partition: -Reserved boot block, -Collection of equally sized block groups -All block groups have the same structure 33 34 THE UNIVERSITY OF NEW SOUTH WALES THE UNIVERSITY OF NEW SOUTH WALES 33 34













**Ext2fs** Directories

type

name...

40

rec\_len name\_len















49



FS reliability

data blocks

i-nodes

FS reliability direntries i-nodes data blocks data blo



dir entries

52

51

THE UNIVERSITY OF NEW SOUTH WALES