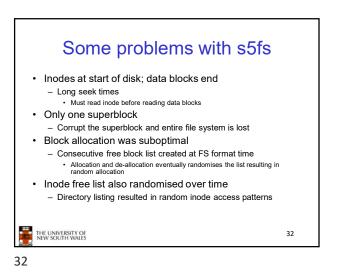

- Assume 8 byte blocks, containing 4 byte block numbers
- => each block can contain 2 block numbers (1-bit index)
- Assume a single direct block number in inode

THE UNIVERSITY OF NEW SOUTH WALES



















Worst Case Access Patterns with

**Unallocated Indirect Blocks** 

- 1 read, 4 writes (read-write 1 indirect, write 2; write 1 data)

- 3 reads, 2 writes (read 2, read-write 1; write 1 data)

- If reading writes a zero-filled block on disk

- Worst case is same as write 1 byte

- 2 reads, 3 writes (read 1 indirect, read-write 1 indirect, write 1;

27



28



## If not, worst-case depends on how deep is the current indirect block tree.

THE UNIVERSITY OF NEW SOUTH WALES

· Worst to write 1 byte

write 1 data)

· Worst to read 1 byte

- 4 writes (3 indirect blocks; 1 data)







Berkeley Fast Filesystem (FFS) Layout of an Ext2 FS Historically followed s5fs Block Group Boot Block Group -Addressed many limitations with s5fs Block 0 п -ext2fs mostly similar •Partition: -Reserved boot block, -Collection of equally sized block groups -All block groups have the same structure 33 34 THE UNIVERSITY OF NEW SOUTH WALES THE UNIVERSITY OF NEW SOUTH WALES 33 34













**Ext2fs** Directories

type

name...

40

rec\_len name\_len















49



FS reliability

data blocks

i-nodes

FS reliability direntries i-nodes data blocks data blo



dir entries

52

51

THE UNIVERSITY OF NEW SOUTH WALES