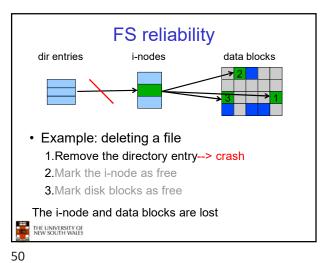

i-nodes

FS reliability direntries i-nodes data blocks data blo

dir entries

52

51

THE UNIVERSITY OF NEW SOUTH WALES