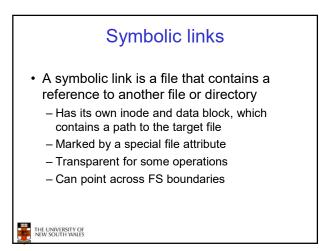

Worst case is same as write 1 byte

- 2 reads, 3 writes (read 1 indirect, read-write 1 indirect, write 1;

27



28



## If not, worst-case depends on how deep is the current indirect block tree.

THE UNIVERSITY OF NEW SOUTH WALES

· Worst to write 1 byte

write 1 data)

· Worst to read 1 byte

- 4 writes (3 indirect blocks; 1 data)







Berkeley Fast Filesystem (FFS) Layout of an Ext2 FS Historically followed s5fs Block Group Boot Block Group -Addressed many limitations with s5fs Block 0 п -ext2fs mostly similar •Partition: -Reserved boot block, -Collection of equally sized block groups -All block groups have the same structure 33 34 THE UNIVERSITY OF NEW SOUTH WALES THE UNIVERSITY OF NEW SOUTH WALES 33 34













**Ext2fs** Directories

type

name...

40

rec\_len name\_len















49



FS reliability

data blocks

i-nodes

FS reliability direntries i-nodes data blocks data blo



dir entries

52

51

THE UNIVERSITY OF NEW SOUTH WALES