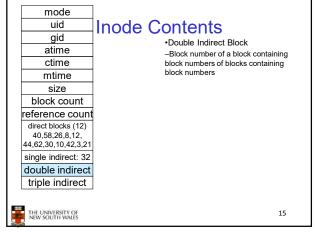

15



16



## UNIX Inode Block Addressing Scheme

- Assume 8 byte blocks, containing 4 byte block numbers
- => each block can contain 2 block numbers (1-bit index)
- Assume a single direct block number in inode

THE UNIVERSITY OF NEW SOUTH WALES



















Worst Case Access Patterns with

**Unallocated Indirect Blocks** 

- 1 read, 4 writes (read-write 1 indirect, write 2; write 1 data)

- 3 reads, 2 writes (read 2, read-write 1; write 1 data)

- If reading writes a zero-filled block on disk

- Worst case is same as write 1 byte

- 2 reads, 3 writes (read 1 indirect, read-write 1 indirect, write 1;

27



28



## If not, worst-case depends on how deep is the current indirect block tree.

THE UNIVERSITY OF NEW SOUTH WALES

· Worst to write 1 byte

write 1 data)

· Worst to read