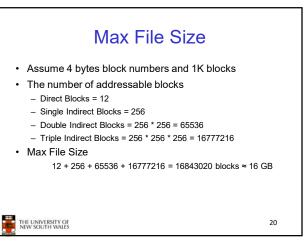

## UNIX Inode Block Addressing Scheme

- Assume 8 byte blocks, containing 4 byte block numbers
- => each block can contain 2 block numbers (1-bit index)
- Assume a single direct block number in inode

THE UNIVERSITY OF NEW SOUTH WALES