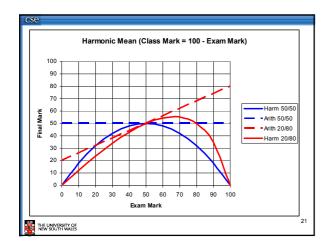

| 26(6%) | 22(7%) | 26(9%)  | 20(19%)    | 15(5%)        | ???(?%)          | 13 (4%)            | ???(?%)              |
| 2      | 6      | 9      | 14      | 10         | 9             | 5                | 2                  | 1                    |
| 7      | 15     | 7      | 7       | 5          | 4             | 2                | 2                  | 9                    |
| 4      | 10     | 16     | 16      | 10         | 12            | 5                | 4                  | ?                    |
| 0      | 0      | 1      | 0       | 0          | 1             | 0                | 0                  | 0                    |
|        | 4      | 4 10   | 4 10 16 | 4 10 16 16 | 4 10 16 16 10 | 4 10 16 16 10 12 | 4 10 16 16 10 12 5 | 4 10 16 16 10 12 5 4 |

























## **Consultations/Questions**

- · Questions should be directed to the forum.
- Admin related queries to Nicholas Fitzroy-Dale nfd@cse.unsw.edu.au
- Personal queries can be directed to me kevine@cse.unsw.edu.au
- We reserve the right to ignore email sent directly to us (including tutors) if it should have been directed to the forum.

26

28

- Consultation Times
- TBA



## **Course Outline** · Processes and threads Concurrency control Memory Management · File Systems I/O and Devices Security Scheduling

THE UNIVERSITY OF NEW SOUTH WALES