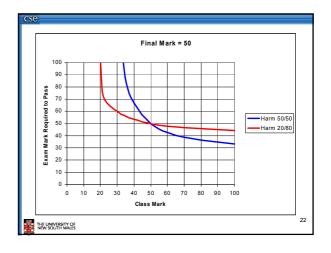

| 26(6%) | 22(7%) | 26(9%)  | 20(19%)    | 15(5%)        | ???(?%)          | 13 (4%)            | ???(?%)              |
| 2      | 6      | 9      | 14      | 10         | 9             | 5                | 2                  | 1                    |
| 7      | 15     | 7      | 7       | 5          | 4             | 2                | 2                  | 9                    |
| 4      | 10     | 16     | 16      | 10         | 12            | 5                | 4                  | ?                    |
| 0      | 0      | 1      | 0       | 0          | 1             | 0                | 0                  | 0                    |
|        | 4      | 4 10   | 4 10 16 | 4 10 16 16 | 4 10 16 16 10 | 4 10 16 16 10 12 | 4 10 16 16 10 12 5 | 4 10 16 16 10 12 5 4 |

























## **Consultations/Questions**

- · Questions should be directed to the forum.
- Admin related queries to Nicholas Fitzroy-Dale nfd@cse.unsw.edu.au
- Personal queries can be directed to me kevine@cse.unsw.edu.au
- We reserve the right to ignore email sent directly to us (including tutors) if it should have been directed to the forum.

26

28

- Consultation Times
- TBA



## **Course Outline** · Processes and threads Concurrency control Memory Management · File Systems I/O and Devices Security Scheduling

THE UNIVERSITY OF NEW SOUTH WALES