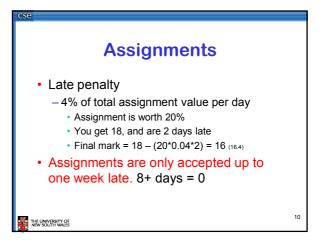

| 10(6%) |        |        |         | 107        | 298           | 156              | 333                | 133                  |
|--------|--------|--------|---------|------------|---------------|------------------|--------------------|----------------------|
|        | 26(6%) | 22(7%) | 26(9%)  | 20(19%)    | 15(5%)        | ???(?%)          | 13 (4%)            | ???(?%)              |
| 2      | 6      | 9      | 14      | 10         | 9             | 5                | 2                  | 1                    |
| 7      | 15     | 7      | 7       | 5          | 4             | 2                | 2                  | 9                    |
| 4      | 10     | 16     | 16      | 10         | 12            | 5                | 4                  | ?                    |
| 0      |