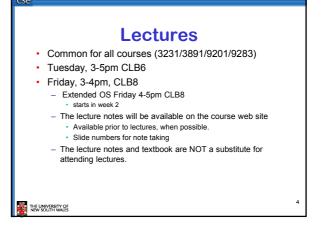

| 10(6%) |        |        |         | 107        | 298           | 156              | 333                | 133                  |
|--------|--------|--------|---------|------------|---------------|------------------|--------------------|----------------------|
|        | 26(6%) | 22(7%) | 26(9%)  | 20(19%)    | 15(5%)        | ???(?%)          | 13 (4%)            | ???(?%)              |
| 2      | 6      | 9      | 14      | 10         | 9             | 5                | 2                  | 1                    |
| 7      | 15     | 7      | 7       | 5          | 4             | 2                | 2                  | 9                    |
| 4      | 10     | 16     | 16      | 10         | 12            | 5                | 4                  | ?